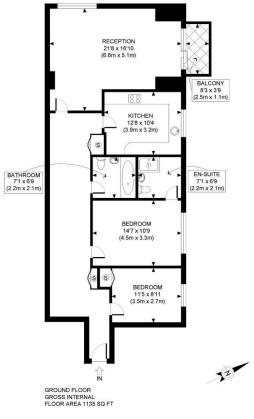

APPROX. GROSS INTERNAL FLOOR AREA: 1135 SQ FT/ 105 SQM

PROPERTY PHOTO PLANS COUK

This plan is for illustrative purposes only and should be used as such by any prospective client.

Whilst every attempt has been made to ensure the accuracy of the Floor Plan contained here, measurements of the doors, windows, rooms and any other items are approximate and no responsibility is taken for any errors, omissions, or misstatement.

The services, systems and appliances shown have not been tested and no guarantee as to the operability or efficiency can be given.