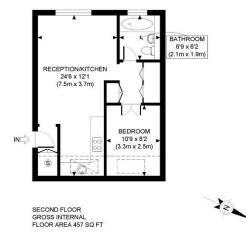

APPROX. GROSS INTERNAL FLOOR AREA: 457 SQ FT/ 42 SQM

PROPERTY PHOT DE PLANS.couk

This plan is for illustrative purposes only and should be used as such by any prospective client. Whilst every attempt has been made to ensure the accuracy of the Floor Plan contained here, measurements of the doors, windows, rooms and any other items are approximate and no responsibility is taken for any errors, omissions, or misstatement. The services, systems and appliances shown have not been tested and no guarantee as to the operability or efficiency can be given.