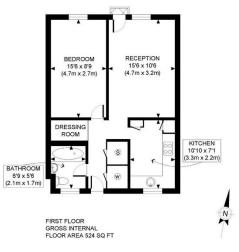

**Available Date: No Date** 

EPC Rating: E | Council Tax: B - £350,000 Long Lease

APPROX. GROSS INTERNAL FLOOR AREA: 524 SQ FT/ 49 SQM

PROPERTY PHOTO PLANS COUK

This plan is for illustrative purposes only and should be used as such by any prospective client.

Whilst every attempt has been made to ensure the accuracy of the Floor Plan contained here, measurements of the doors, windows, rooms and any other items are approximate and no responsibility is taken for any errors, omissions, or misstatement.

The services, systems and appliances shown have not been tested and no guarantee as to the operability or efficiency can be given.