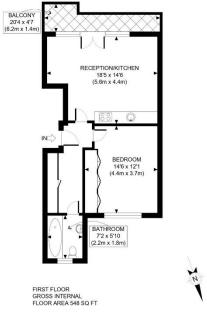

EXCELLENT LOCATION | OPEN PLAN LIVING ROOM | PRIVATE BALCONY | HIGH CEILINGS | GOOD TRANSPORT LINKS

**Available Date: 5th September 2025** 

EPC Rating: D | Council Tax: D - £1,995 per month

APPROX. GROSS INTERNAL FLOOR AREA: 548 SQ FT/ 51 SQM