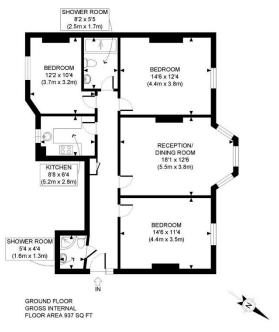

EPC Rating: D | Council Tax: D - £4,897 per month

APPROX. GROSS INTERNAL FLOOR AREA: 937 SQ FT/ 87 SQM

PROPERTY PHOTO PLANS.COUK

This plan is for illustrative purposes only and should be used as such by any prospective client.

Whilst every attempt has been made to ensure the accuracy of the Floor Plan contained here, measurements of the doors, windows, rooms and any other items are approximate and no responsibility is taken for any errors, omissions, or misstatement.