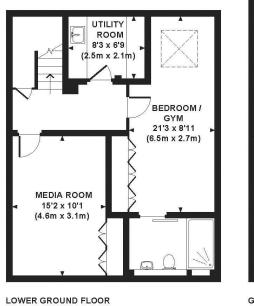

#### **QUEENS MEWS, W2**

Approx. gross internal area 2465 Sq Ft. / 229 Sq M.

SECOND FLOOR

FIRST FLOOR

All measurements are approximate and for illustration purposes only as defined by the RICS Code of Measuring Practice @ 2014
Dowling Jones Design www.dowlingjones.com 020 7610 9933