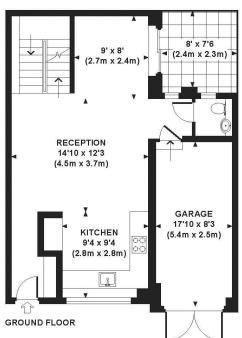

#### **QUEENS MEWS, W2**

Approx. gross internal area 2465 Sq Ft. / 229 Sq M.

SECOND FLOOR

FIRST FLOOR

All measurements are approximate and for illustration purposes only as defined by the RICS Code of Measuring Practice @ 2014
Dowling Jones Design www.dowlingjones.com 020 7610 9933