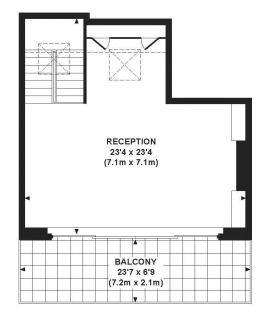

#### **QUEENS MEWS, W2**

Approx. gross internal area 2465 Sq Ft. / 229 Sq M.

SECOND FLOOR

FIRST FLOOR

All measurements are approximate and for illustration purposes only as defined by the RICS Code of Measuring Practice @ 2014
Dowling Jones Design www.dowlingjones.com 020 7610 9933