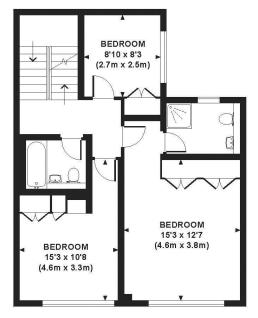

#### **QUEENS MEWS, W2**

Approx. gross internal area 2465 Sq Ft. / 229 Sq M.

SECOND FLOOR

FIRST FLOOR

All measurements are approximate and for illustration purposes only as defined by the RICS Code of Measuring Practice @ 2014
Dowling Jones Design www.dowlingjones.com 020 7610 9933