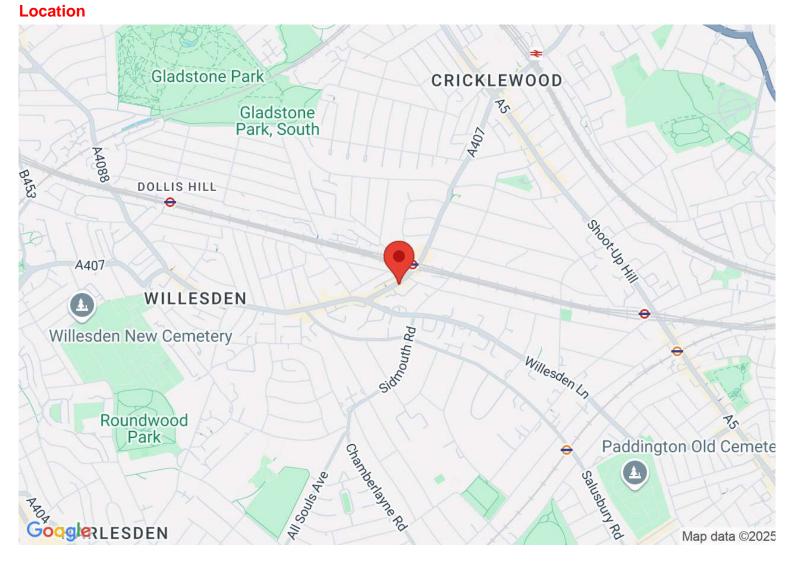

The Studio (Ground Floor Rear)
90B Walm Lane
Willesden Green
London
NW2 4QY
Tel: 020 3018 6292
Email: info@thelsl.co.uk

Website: www.thelsl.co.uk

## Asking price of £1,800 per month Walm Lane, Willesden Green, NW2



TWO DOUBLE BEDROOM FLAT approx 100m from Willesden Green station Jubilee Line - Zone 2.

The flat has a good size reception room & two double bedrooms and is on the first floor above a restaurant Superbly located by Willesden Green - Jubilee Line - zone 2 - tube station, 100m from Sainsburys and by the shops and bus routes in Walm Lane.

FURNISHED - Available in January...

## Walm Lane, Willesden Green, NW2















## **Directions**



## VIEWING BY APPOINTMENT WITH AGENTS THE LONDON LETTING COMPANY

The Studio (Ground Floor),90b Walm Lane,Willesden Green,London,NW2 4QY T: 020 3018 6292 E: mark@thelondonlettingcompany.com W: www.thelondonlettingcompany.com

General: While we endeavour to make our sales particulars fair, accurate and reliable, they are only a general guide to the property and, accordingly, if there is any point which is of particular importance to you, please contact the office and we will be pleased to check the position for you, especially if you are contemplating travelling some distance to view the property.

Measurements: These approximate room sizes are only intended as general guidance. You must verify the dimensions carefully before ordering carpets or any built-in furniture. Services: Please no