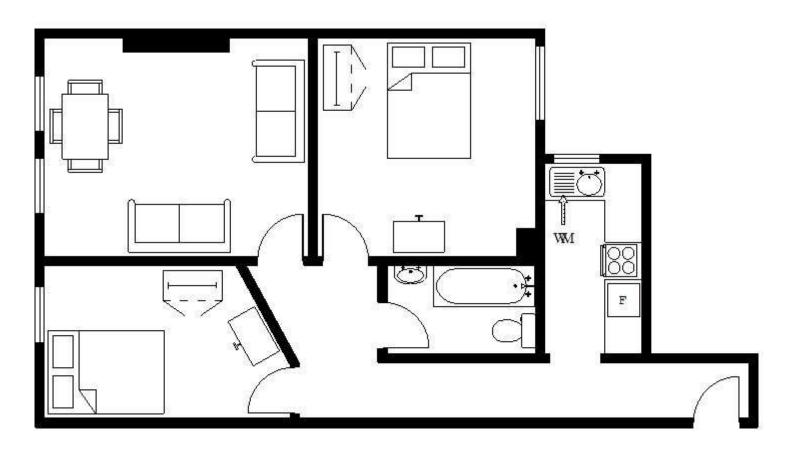

## Asking price of £1,800 per month Walm Lane, Willesden Green, NW2

TWO DOUBLE BEDROOM FLAT approx 100m from Willesden Green station Jubilee Line - Zone 2.

The flat has a good size reception room & two double bedrooms and is on the first floor above a restaurant Superbly located by Willesden Green - Jubilee Line - zone 2 - tube station, 100m from Sainsburys and by the shops and bus routes in Walm Lane.

Measurements: These approximate room sizes are only intended as general guidance. You must verify the dimensions carefully before ordering carpets or any built-in furniture. Services: Please note we have not tested the services or any of the equipment or appliances in this property, accordingly we strongly advise prospective buyers to commission their own survey or service reports before finalizing their offer to purchase.