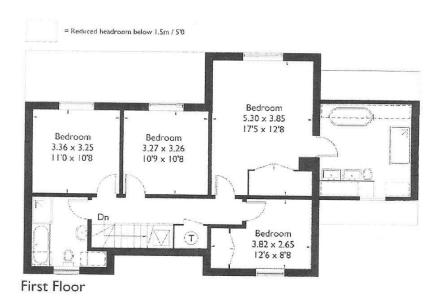

## Aughton

Approximate Gross Internal Area = 168.8 sq m / 1817 sq ftGarage = 19.0 sq m / 204 sq ftTotal = 187.8 sq m / 2021 sq ft

All measurements are approximate and not to scale and should be used as guide purpose only