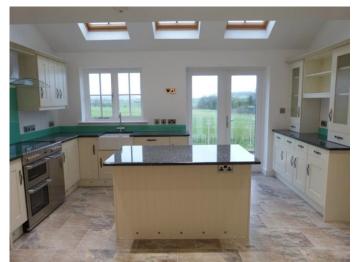

# Rowan House, Aughton, Collingbourne Kingston, SN8

A stunning newly built 4/5 bedroom detached Freehold house in the delightful Hamlet of Aughton. This individual family home has been finished to an excellent high standard and has parking a garage, garden and attached paddock. When entering the house you are immediately drawn to the large stunning kitchen with French doors opening onto the patio and garden with uninterrupted countryside views.