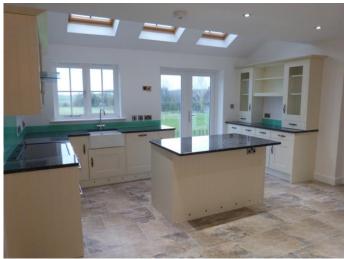

# Rowan House, Aughton, Collingbourne Kingston, SN8

A stunning newly built 4/5 bedroom detached Freehold house in the delightful Hamlet of Aughton. This individual family home has been finished to an excellent high standard and has parking a garage, garden and attached paddock. When entering the house you are immediately drawn to the large stunning kitchen with French doors opening onto the patio and garden with uninterrupted countryside views.