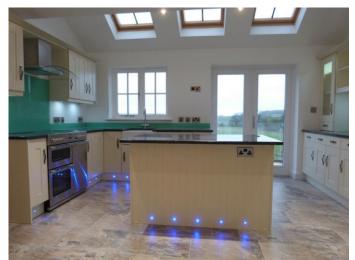

# Rowan House, Aughton, Collingbourne Kingston, SN8

A stunning newly built 4/5 bedroom detached Freehold house in the delightful Hamlet of Aughton. This individual family home has been finished to an excellent high standard and has parking a garage, garden and attached paddock. When entering the house you are immediately drawn to the large stunning kitchen with French doors opening onto the patio and garden with uninterrupted countryside views.