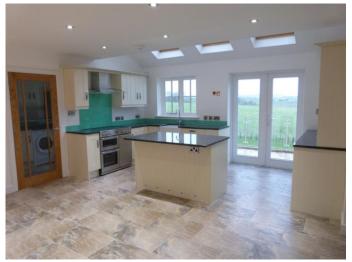

# Rowan House, Aughton, Collingbourne Kingston, SN8

A stunning newly built 4/5 bedroom detached Freehold house in the delightful Hamlet of Aughton. This individual family home has been finished to an excellent high standard and has parking a garage, garden and attached paddock. When entering the house you are immediately drawn to the large stunning kitchen with French doors opening onto the patio and garden with uninterrupted countryside views.