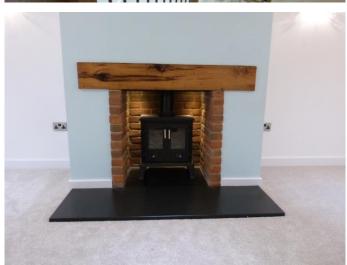

# Rowan House, Aughton, Collingbourne Kingston, SN8

A stunning newly built 4/5 bedroom detached Freehold house in the delightful Hamlet of Aughton. This individual family home has been finished to an excellent high standard and has parking a garage, garden and attached paddock. When entering the house you are immediately drawn to the large stunning kitchen with French doors opening onto the patio and garden with uninterrupted countryside views.