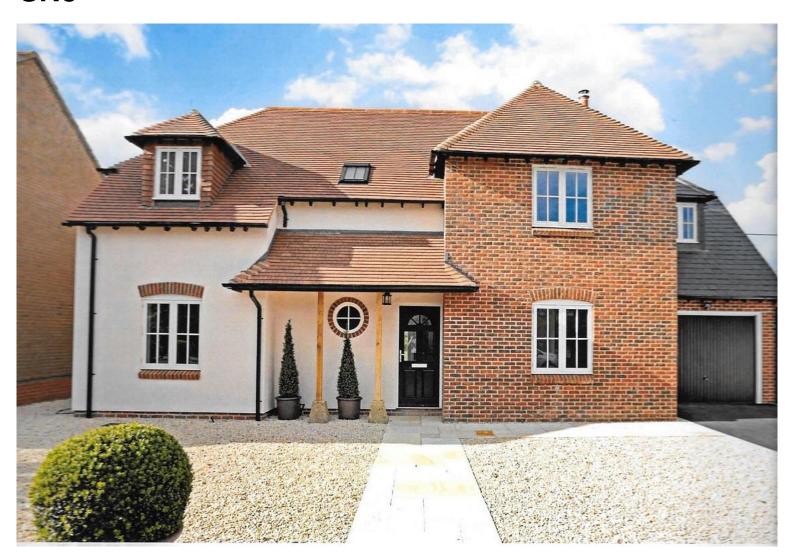

# Rowan House, Aughton, Collingbourne Kingston, SN8

A stunning newly built 4/5 bedroom detached Freehold house in the delightful Hamlet of Aughton. This individual family home has been finished to an excellent high standard and has parking a garage, garden and attached paddock. When entering the house you are immediately drawn to the large stunning kitchen with French doors opening onto the patio and garden with uninterrupted countryside views.