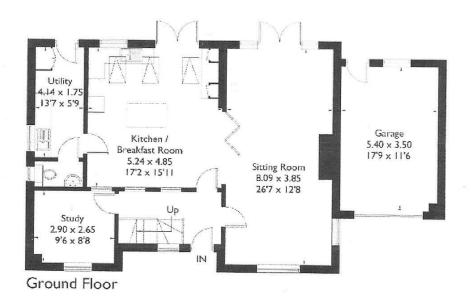

## Aughton

Approximate Gross Internal Area = 168.8 sq m / 1817 sq ftGarage = 19.0 sq m / 204 sq ftTotal = 187.8 sq m / 2021 sq ft

All measurements are approximate and not to scale and should be used as guide purpose only