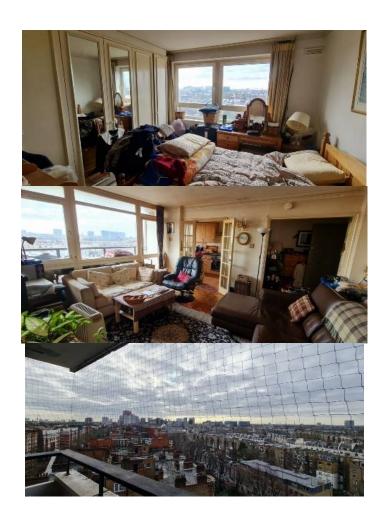

## ONE BEDROOM FLAT ON 11th FLOOR WITH ROOF TOP VIEWS:

A good size one bedroom flat that requires updating. The flat, which is on the 11th floor has a large reception room with excellent views and a door to a balcony. There is a double bedroom, a good size kitchen and a combined bathroom/wc.

Stuart Tower is a large block of flats on the Edgware Road with a porter and is close to the cafes of Little Venice, a variety of bus routes and 6 minutes walk to Maida Vale underground station -Zone 2 - Bakerloo Line. PARKING SPACE AVAILABLE BY SEPARATE NEGOTIATION: Please note the floorplan is from an almost identical flat and the measurements are only as guide and not to be relied on.