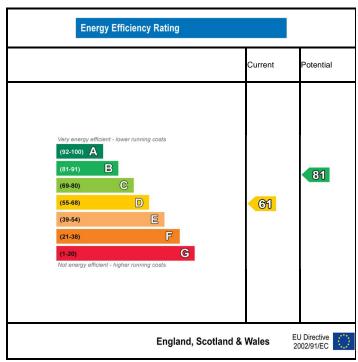

to a balcony. There is a double bedroom, a good size kitchen and a combined bathroom/wc.

Stuart Tower is a large block of flats on the Edgware Road with a porter and is close to the cafes of Little Venice, a variety of bus routes and 6 minutes walk to Maida Vale underground station -Zone 2 - Bakerloo Line. PARKING SPACE AVAILABLE BY SEPARATE NEGOTIATION: Please note the floorplan is from an almost identical flat and the measurements are only as guide and not to be relied on.

Lease length: 125 Years From 24 June 1981

Ground Rent: We are informed that no ground rent is payable.

Current Service Charge: £905.75 Per quarter - £3,623.00 per annum

Council Tax Band D = Westminster = £864.13 for the period 1 April 2023 to 31 March 2024

EPC Band D.

## Stuart Tower, Maida Vale, London, W9







## VIEWING BY APPOINTMENT WITH AGENTS LONDON SALES & LETTINGS The Studio (Ground Floor),90b Walm Lane,Willesden Green,London,NW2 4QY T: 020 3018 6292 E: mark@thelsl.co.uk

W: www.thelsl.co.uk

General: While we endeavour to make our sales particulars fair, accurate and reliable, they are only a general guide to the property and, accordingly, if there is any point which is of particular importance to you, please contact the office and we will be pleased to check the position for you, especially if you are contemplating travelling some distance to view the property.

Measurements: These approximate room sizes are only intended as general guidance. You must verify the dimensions carefully before ordering carpets or any built-in furniture.

Measurements: These approximate room sizes are on