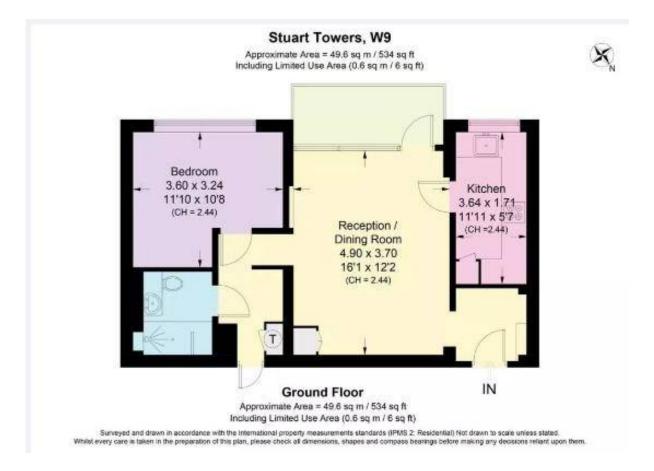

Stuart Tower is a large block of flats on the Edgware Road with a porter and is close to the cafes of Little Venice, a variety of bus routes and 6 minutes walk to Maida Vale underground station -Zone 2 - Bakerloo Line. PARKING SPACE AVAILABLE BY SEPARATE NEGOTIATION: Please note the floorplan is from an almost identical flat and the measurements are only as guide and not to be relied on.

Measurements: These approximate room sizes are only intended as general guidance. You must verify the dimensions carefully before ordering carpets or any built-in furniture.

Measurements: These approximate room sizes are only intended as general guidance. You must verify the dimensions carefully before ordering carpets or any built-in furniture. Services: Please note we have not tested the services or any of the equipment or appliances in this property, accordingly we strongly advise prospective buyers to commission their own survey or service reports before finalizing their offer to purchase.