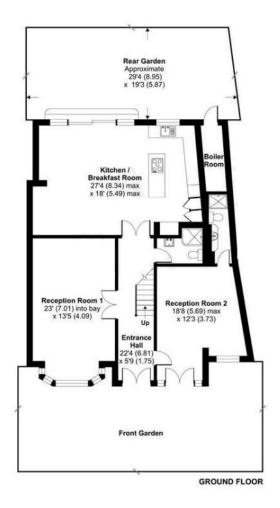

## Park Avenue North London NW10

Size: 2126 Sq Ft (197.5 Sq M)

Outbuilding: 38 Sq Ft (3.5 Sq M)

Total: 2164 Sq Ft (201 Sq M)

Please Note: All measurements are approximate