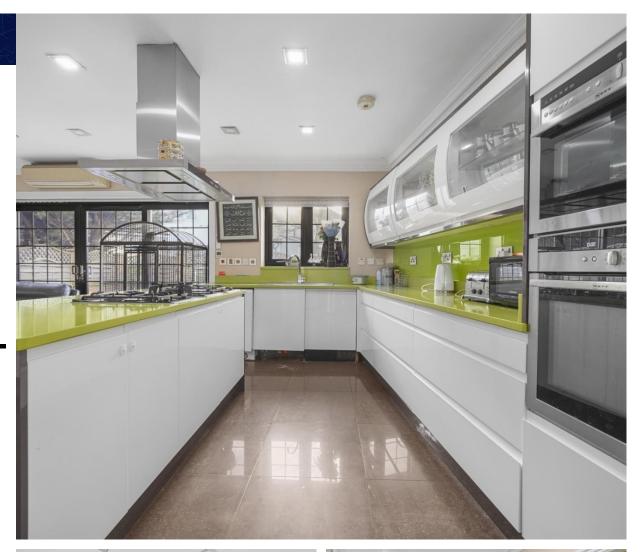

Recently renovated to an impeccable standard, this beautifully presented home features a sleek contemporary kitchen and modern bathrooms. The elegant hallway leads to two spacious reception rooms, one with a private ensuite, plus a bathroom behind the staircase. The rear of the property impresses, bathed in natural light, with a wall of sliding glass doors opening to a 30ft landscaped garden with a paved patio. Adjacent is an extended open-plan kitchen and living area, perfect for modern family living. Upstairs, four generous bedrooms offer ample storage, serviced by a luxurious family bathroom.