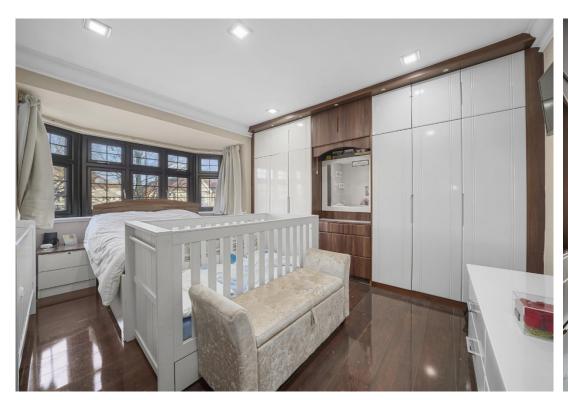

Recently renovated to an impeccable standard, this beautifully presented home features a sleek contemporary kitchen and modern bathrooms. The elegant hallway leads to two spacious reception rooms, one with a private ensuite, plus a bathroom behind the staircase. The rear of the property impresses, bathed in natural light, with a wall of sliding glass doors opening to a 30ft landscaped garden with a paved patio. Adjacent is an extended open-plan kitchen and living area, perfect for modern family living. Upstairs, four generous bedrooms offer ample storage, serviced by a luxurious family bathroom.