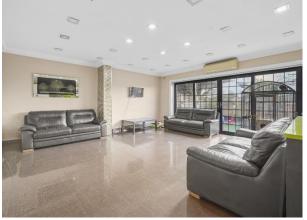

Recently renovated to an impeccable standard, this beautifully presented home features a sleek contemporary kitchen and modern bathrooms. The elegant hallway leads to two spacious reception rooms, one with a private ensuite, plus a bathroom behind the staircase. The rear of the property impresses, bathed in natural light, with a wall of sliding glass doors opening to a 30ft landscaped garden with a paved patio. Adjacent is an extended open-plan kitchen and living area, perfect for modern family living. Upstairs, four generous bedrooms offer ample storage, serviced by a luxurious family bathroom.