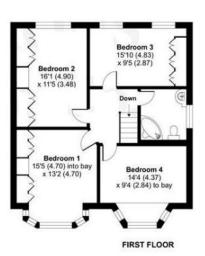

## Park Avenue North London NW10

Size: 2126 Sq Ft (197.5 Sq M)

Outbuilding: 38 Sq Ft (3.5 Sq M)

Total: 2164 Sq Ft (201 Sq M)

Please Note: All measurements are approximate