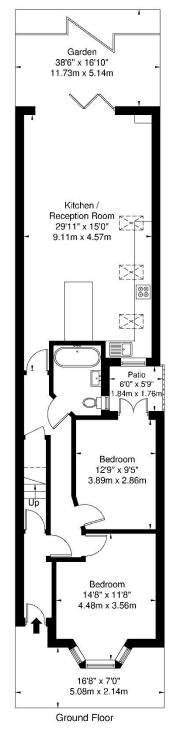

## Lechmere Road, NW2 5BU

Approx. Gross Internal Area = 82.3 sq m / 885 sq ft

Ref

Copyright B L E U P L A N

The Floor plan is not to scale and measurements and areas shown are approximate and therefore should be used for illustrative purposes only. The plan has been prepared in accordance with the RICS code of Measuring Practice and whilst we have confidence in the information produced it must not be relied on. If there is any aspect of particular importance, you should carry out or commission your own inspection of the property.