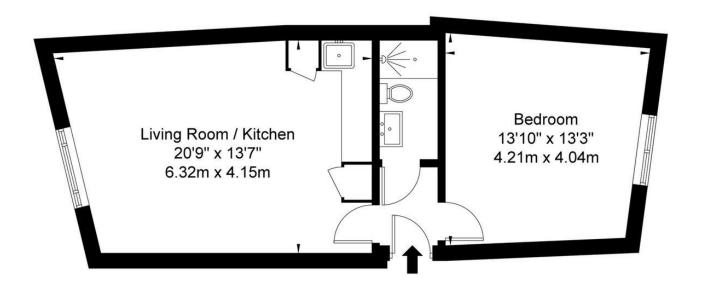

## **Bushy Grove Road WD23 2JW**

Approx. Gross Internal Area = 45.0 sq m / 484 sq ft

Ref

The Floor plan is not to scale and measurements and areas shown are approximate and therefore should be used for illustrative purposes only. The plan has been prepared in accordance with the RICS code of Measuring Practice and whilst we have confidence in the information produced it must not be relied on. If there is any aspect of particular importance, you should carry out or commission your own inspection of the property.