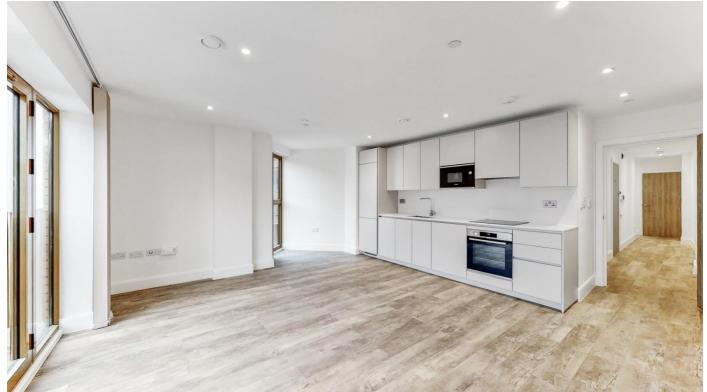

## Monarch Apartments, Willesden, NW10

£543 per week

Modern Newbuild

• 2 Bed|1 Bath

First Floor Flat

Private Balcony

• Gated Development • Underfloor Heating

• High Spec Finish

• Size: 741 Sq Ft