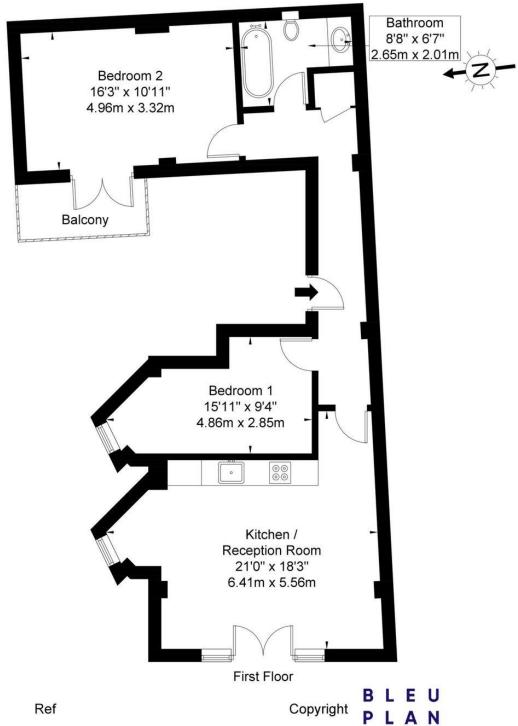

• Size: 741 Sq Ft

## Monarch Apartments, High Road, NW10 2SD

Approx. Gross Internal Area = 68.9 sq m / 741 sq ft Approx. Gross External Area = 3.9 sq m / 41 sq ft

The Floor plan is not to scale and measurements and areas shown are approximate and therefore should be used for illustrative purposes only. The plan has been prepared in accordance with the RICS code of Measuring Practice and whilst we have confidence in the information produced it must not be relied on. If there is any aspect of particular importance, you should carry out or commission your own inspection of the property.