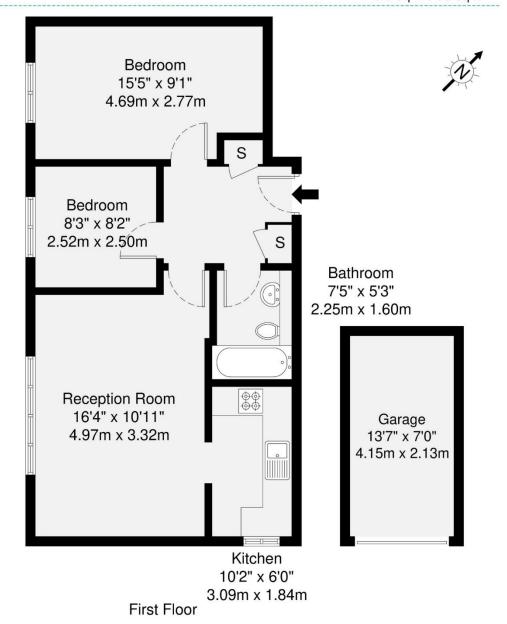

• EPC Rating: D

• Council Tax: Band-D

Cash offers invited for this exclusive investment opportunity in Willesden Green, nestled within a quiet cul-de-sac Mapeshill place.

The property benefits from two bedrooms, a fully fitted kitchen and a large reception with ample natural lighting and a tiled family bathroom with shower.

The flat comes with a parking space with a permit with a designated garage and is located within a short walk of Willesden Green Jubilee Line Station for fast access to central London.

Located within walking distance of the local shops, cafes and restaurants of Willesden High Road and short distance from the amenities of Kilburn and Cricklewood. The green open spaces of Gladstone Park are a 15 minute walk away.

54.2 sq m / 583 sq ft

Mapeshill Place, NW2

54.2 sq m / 583 sq ft 8.9 sq m / 95 sq ft

0.0 sq m / 0.0 sq ft

**Energy Efficiency Rating** Environmental Impact (CO<sub>2</sub>) Rating England, Scotland & Wales England, Scotland & Wales **MAPESBURY Mapesbury House** 84 Walm Lane Willesden London NW2 4QY 020 8451 8999 contact@mapesbury.co.uk mapesburyproperty.co.uk