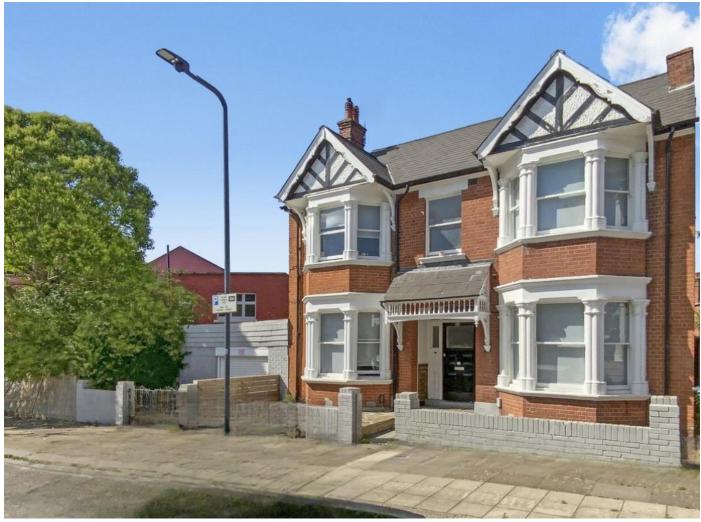

Kings Road, Willesden Green, NW10

£1,295,000 Must Be Seen

- Double Fronted Detached Rare Victorian House
- Quiet Residential Street Private Garden/Garage
- Potential to Extend
- Development Potential Close to Schools