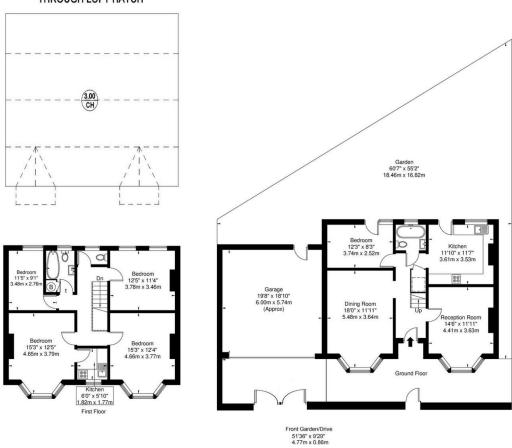

## Kings Road NW10 2BN

Approx. Gross Internal Area = 146.9 sq m / 1581 sq ft

Garage = 34.5 sq m / 371 sq ft

Loft = 38.8 sq m / 417 sq ft

Total = 181.4 sq m / 1952 sq ft

## NO ACCESS TO LOFT HEIGHT TAKEN THROUGH LOFT HATCH

The Floor plan is not to scale and measurements and areas shown are approximate and therefore should be used for illustrative purposes only. The plan has been prepared in accordance with the RICS code of Measuring Practice and whilst we have confidence in the information produced it must not be relied on. If there is any aspect of particular importance, you should carry out or commission your own inspection of the property.