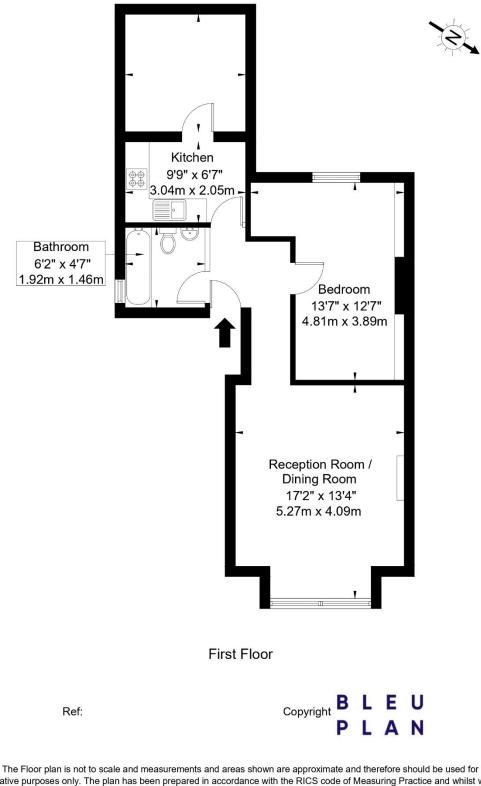

## Park avenue, NW2 5AN

Approx Gross Internal Area = 63.1 sq m / 679 sq ft

illustrative purposes only. The plan has been prepared in accordance with the RICS code of Measuring Practice and whilst we have confidence in the information produced it must not be relied on. If there is any aspect of particular importance, you should carry out or commission your own inspection of the property. Copyright @ BLEUPLAN