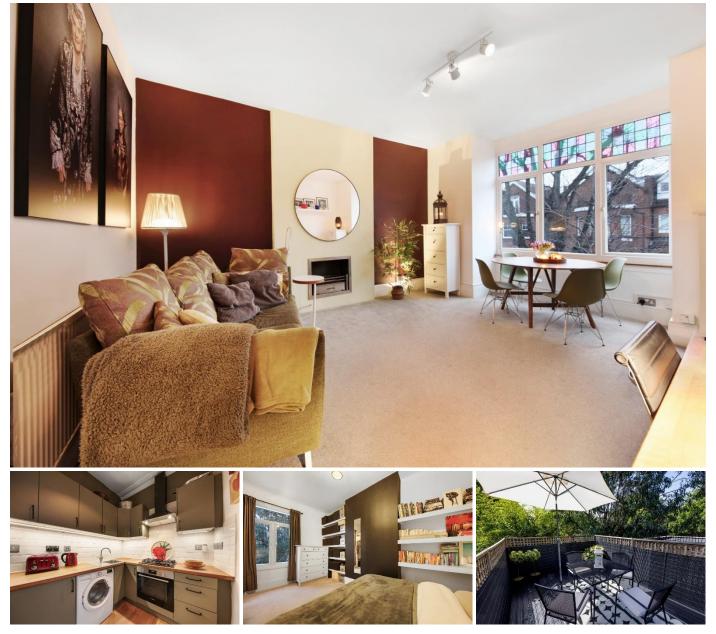

## **MAPESBURY**

## Park Avenue, Willesden Green, NW2

## SOLD £529,950

- One Bedroom (First Floor)
- Stylish Period Interiors
- Entryphone | Ample Storage High Ceilings | Bay Window
- Calling First Time Buyers
- Chain-Free & Ready to Move in
- Private Terrace with views
- LH + Share of Freehold