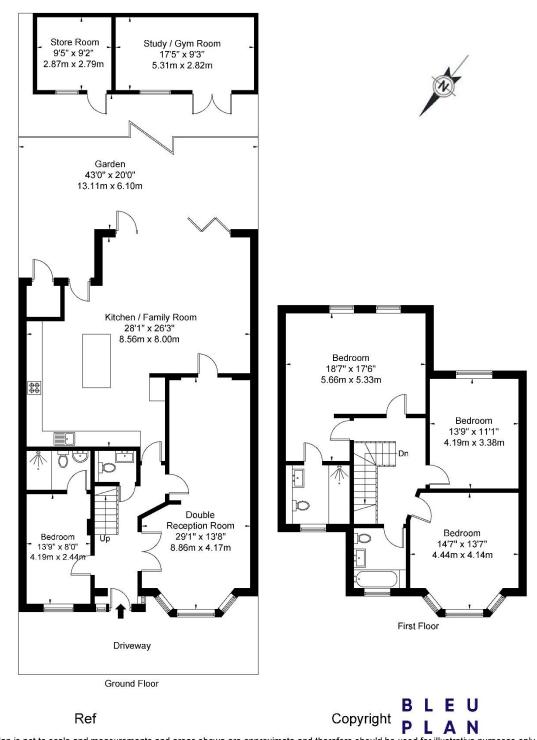

## **Dollis Hill Avenue NW2 6RA**

Approx Gross Internal Area = 189.5 sq m / 2040 sq ft
Outbuilding = 23.4 sq m / 252 sq ft
Total = 212.9 sq m / 2292 sq ft

The Floor plan is not to scale and measurements and areas shown are approximate and therefore should be used for illustrative purposes only. The plan has been prepared in accordance with the RICS code of Measuring Practice and whilst we have confidence in the information produced it must not be relied on.