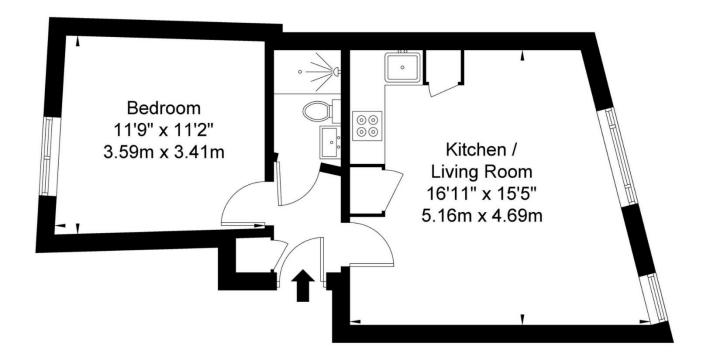

## **Bushy Grove Road WD23 2JW**

Approx. Gross Internal Area = 38.8 sq m / 417 sq ft

Ref

Copyright P L A N

The Floor plan is not to scale and measurements and areas shown are approximate and therefore should be used for illustrative purposes only. The plan has been prepared in accordance with the RICS code of Measuring Practice and whilst we have confidence in the information produced it must not be relied on. If there is any aspect of particular importance, you should carry out or commission your own inspection of the property.