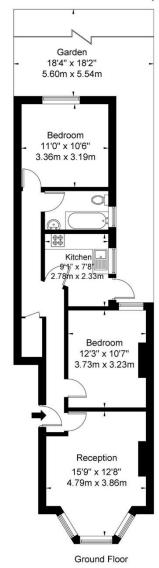

## **Chapter Road NW2 5LS**

Approx Gross Internal Area = 59.8 sq m / 643 sq ft

Copyright B L E

The Floor plan is not to scale and measurements and areas shown are approximate and therefore should be used for illustrative purposes only. The plan has been prepared in accordance with the RICS code of Measuring Practice and whilst we have confidence in the information produced it must not be relied on.

If there is any aspect of particular importance, you should carry out or commission your own inspection of the property.

Copyright @ BLEUPLAN

Ref