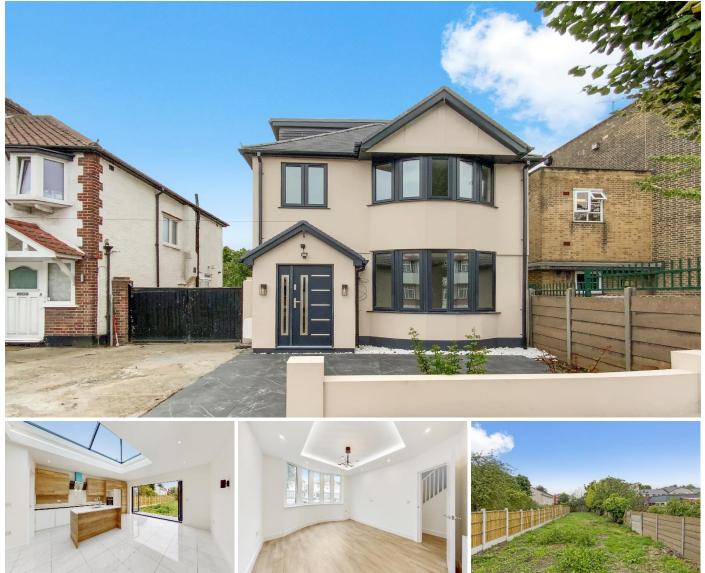

## MAPESBURY

## Sherrick Green Road, Willesden, NW10

## £1,250,000

- New Detached Home 5 Bed|2 Rec|2 Bath
- Private Driveway
- South Facing
- Rear Extension|Loft
- 150 Ft Garden
  - Close to Park|Tube
  - Freehold

The Floor plan is not to scale and measurements and areas shown are approximate and therefore should be used for illustrative purposes only. The plan has been prepared in accordance with the RICS code of Measuring Practice and whilst we have confidence in the information produced it must not be relied on. If there is any aspect of particular importance, you should carry out or commission your own inspection of the property. Copyright @ BLEUPLAN