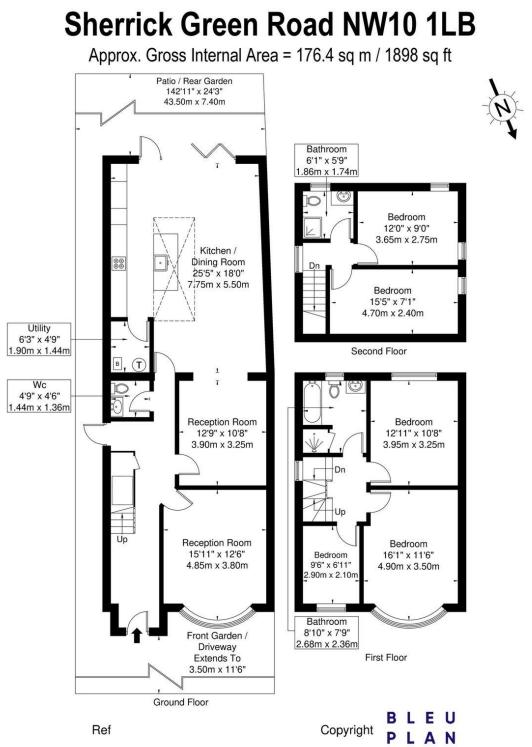

## £1,250,000

- New Detached Home 5 Bed|2 Rec|2 Bath
- Private Driveway
- South Facing
- Rear Extension|Loft
- 150 Ft Garden
  - Close to Park|Tube
  - Freehold

The Floor plan is not to scale and measurements and areas shown are approximate and therefore should be used for illustrative purposes only. The plan has been prepared in accordance with the RICS code of Measuring Practice and whilst we have confidence in the information produced it must not be relied on. If there is any aspect of particular importance, you should carry out or commission your own inspection of the property. Copyright @ BLEUPLAN