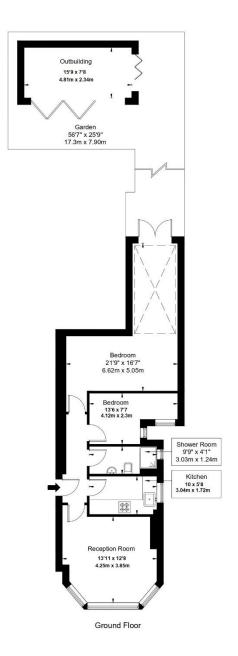

## Anson Road, NW2 4AB

Gross Internal Area: 667.3 Sq Ft (62 Sq M) Approx.

Outbuilding: 131.3 Sq Ft (12.2 Sq M) Approx.

Total: 798.6 Sq Ft (74.2 Sq M) Approx.

Ref:

Copyright B L E U P L A N

The Floor plan is not to scale and measurements and areas shown are approximate and therefore should be used for illustrative purposes only. The plan has been prepared in accordance with the RICS code of Measuring Practice and whilst we have confidence in the information produced it must not be relied on. If there is any aspect of particular importance, you should carry out or commission your own inspection of the property.