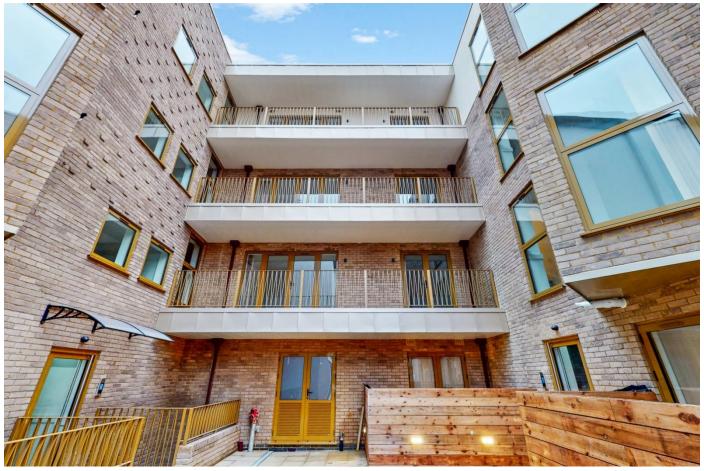

## Monarch Apartments, Willesden, NW10

£565 per week

- 2 Bed|1 Bath|1 Rec Top Floor|Double Aspect
- Private Balcony
- Private Gated Development
- Luxury Bathroom
- LED Lighting|Double Glazing
- Video Entryphone
- Available Now