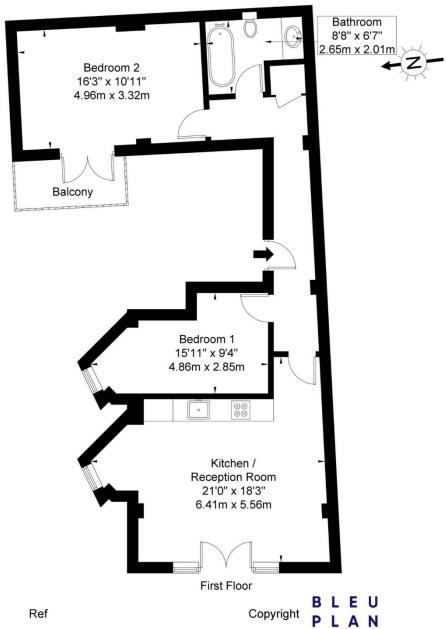

## Monarch Apartments, High Road, NW10 2SD

Approx. Gross Internal Area = 68.9 sq m / 741 sq ft Approx. Gross External Area = 3.9 sq m / 41 sq ft

The Floor plan is not to scale and measurements and areas shown are approximate and therefore should be used for illustrative purposes only. The plan has been prepared in accordance with the RICS code of Measuring Practice and whilst we have confidence in the information produced it must not be relied on. If there is any aspect of particular importance, you should carry out or commission your own inspection of the property.