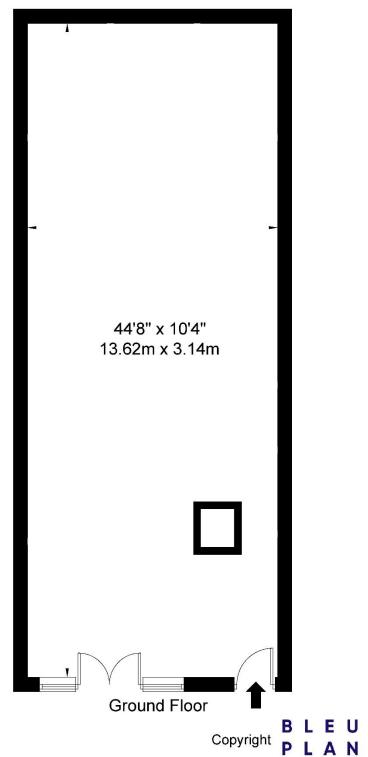

## Hassop Road Cricklwwood NW2 6RX

Approx. Gross Internal Area = 70.7 sq m / 761 sq ft

The Floor plan is not to scale and measurements and areas shown are approximate and therefore should be used for illustrative purposes only. The plan has been prepared in accordance with the RICS code of Measuring Practice and whilst we have confidence in the information produced it must not be relied on. If there is any aspect of particular importance, you should carry out or commission your own inspection of the property.