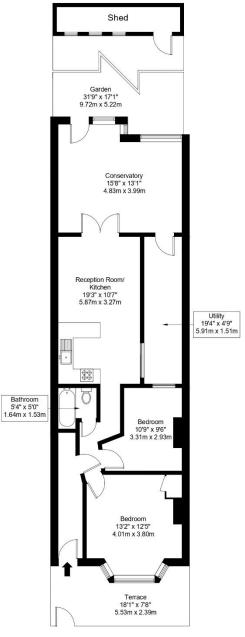

## Roundwood Road, NW10 9TJ

Approx Gross Internal Area = 64.52 sq m / 694 sq ft
Garden = 51.37 sq m / 552 sq ft
Terrace = 11.64 sq m / 125 sq ft
Total = 127.53 sq m / 1372 sq ft

Ground Floor

Ref:

Copyright B L E U

The Floor plan is not to scale and measurements and areas shown are approximate and therefore should be used for illustrative purposes only. The plan has been prepared in accordance with the RICS code of Measuring Practice and whilst we have confidence in the information produced it must not be relied on. If there is any aspect of particular importance, you should carry out or commission your own inspection of the property.