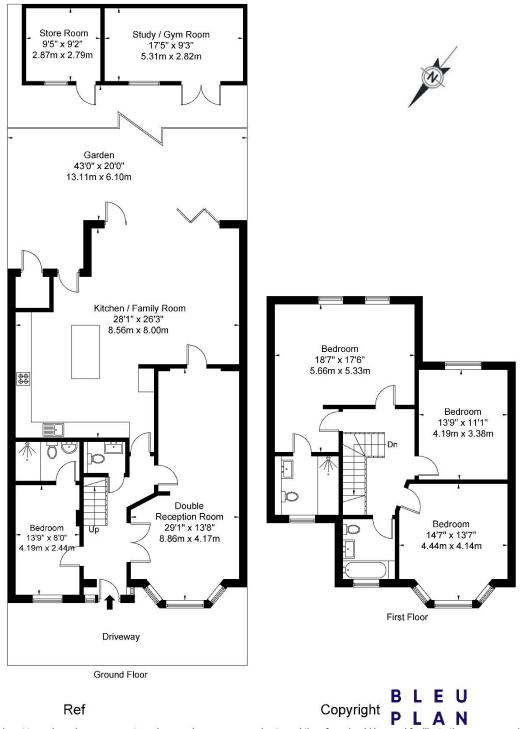

## **Dollis Hill Avenue NW2 6RA**

Approx Gross Internal Area = 189.5 sq m / 2040 sq ft Outbuilding = 23.4 sq m / 252 sq ft Total = 212.9 sq m / 2292 sq ft

The Floor plan is not to scale and measurements and areas shown are approximate and therefore should be used for illustrative purposes only. The plan has been prepared in accordance with the RICS code of Measuring Practice and whilst we have confidence in the information produced it must not be relied on. If there is any aspect of particular importance, you should carry out or commission your own inspection of the property. Copyright @ BLEUPLAN