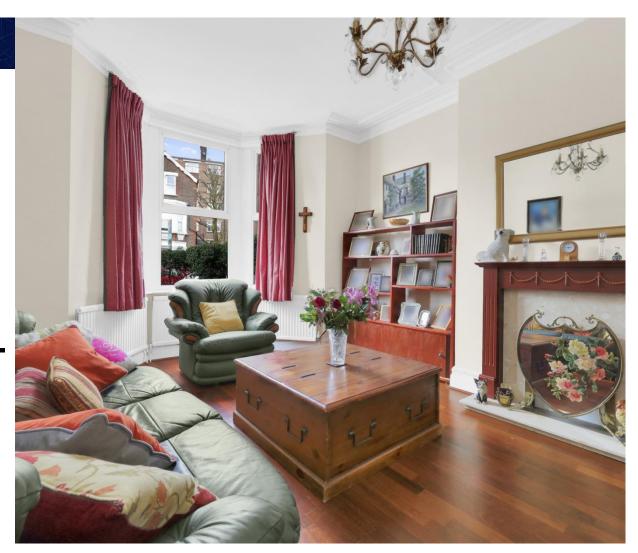

A tall entrance hall with an original staircase leads to a large reception with bay windows, ceiling cornice, and fireplace. The second reception opens to the Private South-Facing Garden, also accessible via the fully fitted kitchen. A guest WC and under-stair storage complete the ground floor.