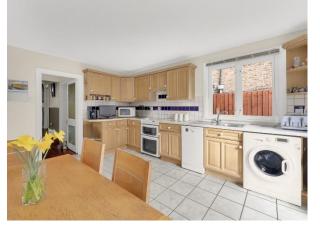

A tall entrance hall with an original staircase leads to a large reception with bay windows, ceiling cornice, and fireplace. The second reception opens to the Private South-Facing Garden, also accessible via the fully fitted kitchen. A guest WC and under-stair storage complete the ground floor.