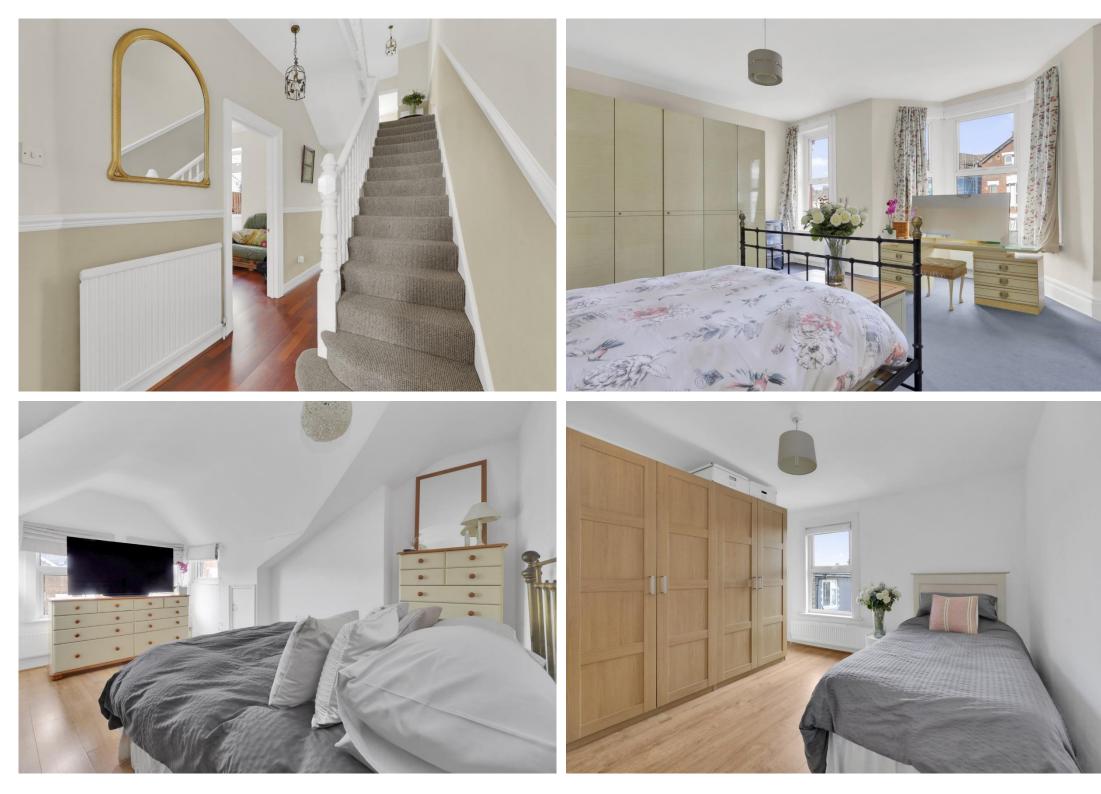

A tall entrance hall with an original staircase leads to a large reception with bay windows, ceiling cornice, and fireplace. The second reception opens to the Private South-Facing Garden, also accessible via the fully fitted kitchen. A guest WC and under-stair storage complete the ground floor.

The first floor features a spacious landing, three bright bedrooms (including a grand principal bedroom with fitted wardrobes), and a fully tiled bathroom. The top floor boasts two large double bedrooms with ample storage, ideal for a growing family.