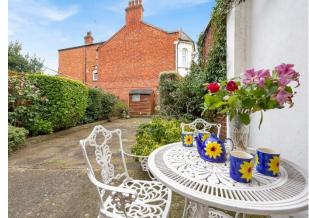

A tall entrance hall with an original staircase leads to a large reception with bay windows, ceiling cornice, and fireplace. The second reception opens to the Private South-Facing Garden, also accessible via the fully fitted kitchen. A guest WC and under-stair storage complete the ground floor.