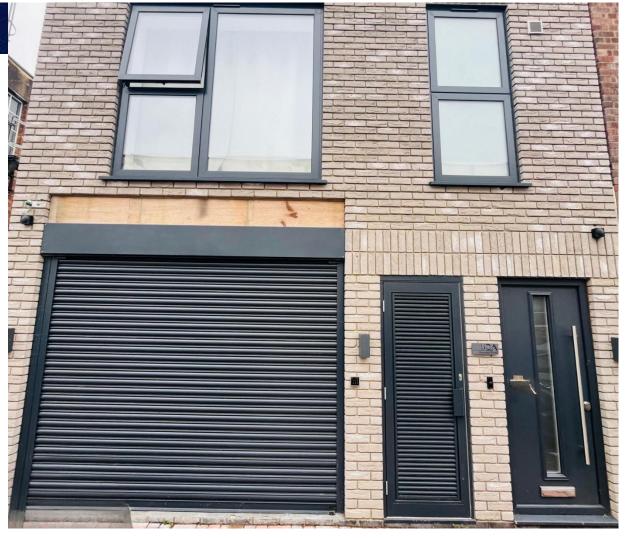

Retail Unit 58 Hassop Road, Cricklewood, NW2 6RX

£23,000 per annum

**MAPESBURY** 

## Description

Commercial office space available for To Let in Cricklewood's Hassop Road, NW2. Positioned on a prime location with excellent connectivity into Central London and London Airports via the Thameslink. A bright new modern office space located on the ground floor in a modern purpose built commercial building.