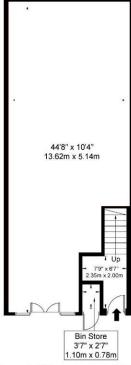

## **58 Hassop Road Cricklywood NW2 6RX**

Commercial Gross Internal Area = 63.9 sq m / 687 sq ft

Commercial Entrance Residential Entrance

Ref Copyright D I A

The Floor plan is not to scale and measurements and areas shown are approximate and therefore should be used for illustrative purposes only. The plan has been prepared in accordance with the RICS code of Measuring Practice and whilst we have confidence in the information produced it must not be relied on. If there is any aspect of particular importance, you should carry out or commission your own inspection of the property.