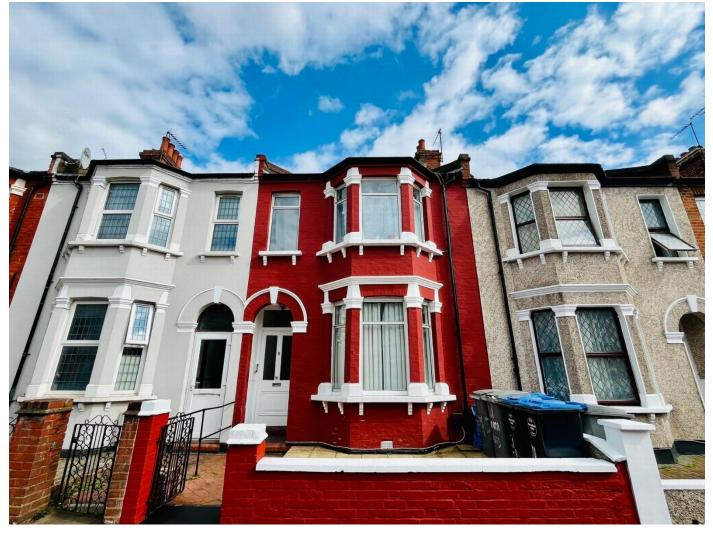

## MAPESBURY

Mora Road, Cricklewood, NW2

£799,950 Keen to Sell

- Victorian Terraced Potential to extend STP
- 6 Bed|2 Bath
- Private Patio
- Yearly Rent Circa £60,000

Bay Windows|High Ceilings

- HMO Investment Sold with Vacant Possession