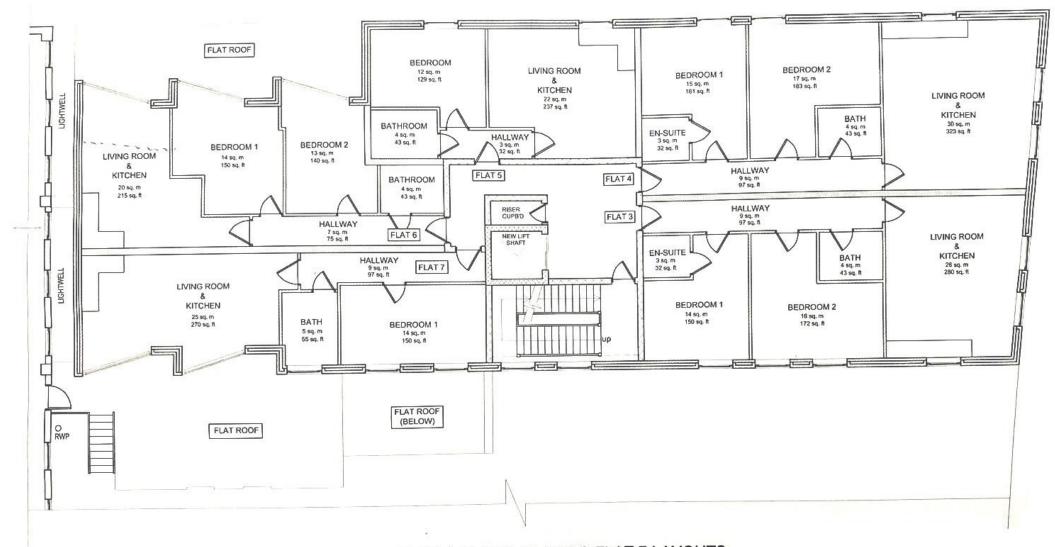

FLAT 1 & FLAT 2 LAYOUTS FIRST FLOOR LEVEL

FLAT 3, FLAT 4, FLAT 5, FLAT 6 & FLAT 7 LAYOUTS
SECOND FLOOR LEVEL
SCALE 1:100