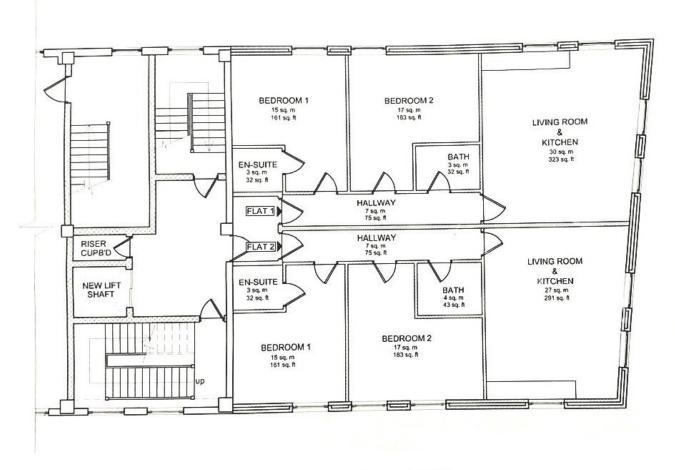

FLAT 1 & FLAT 2 LAYOUTS FIRST FLOOR LEVEL

FLAT 3, FLAT 4, FLAT 5, FLAT 6 & FLAT 7 LAYOUTS
SECOND FLOOR LEVEL
SCALE 1:100