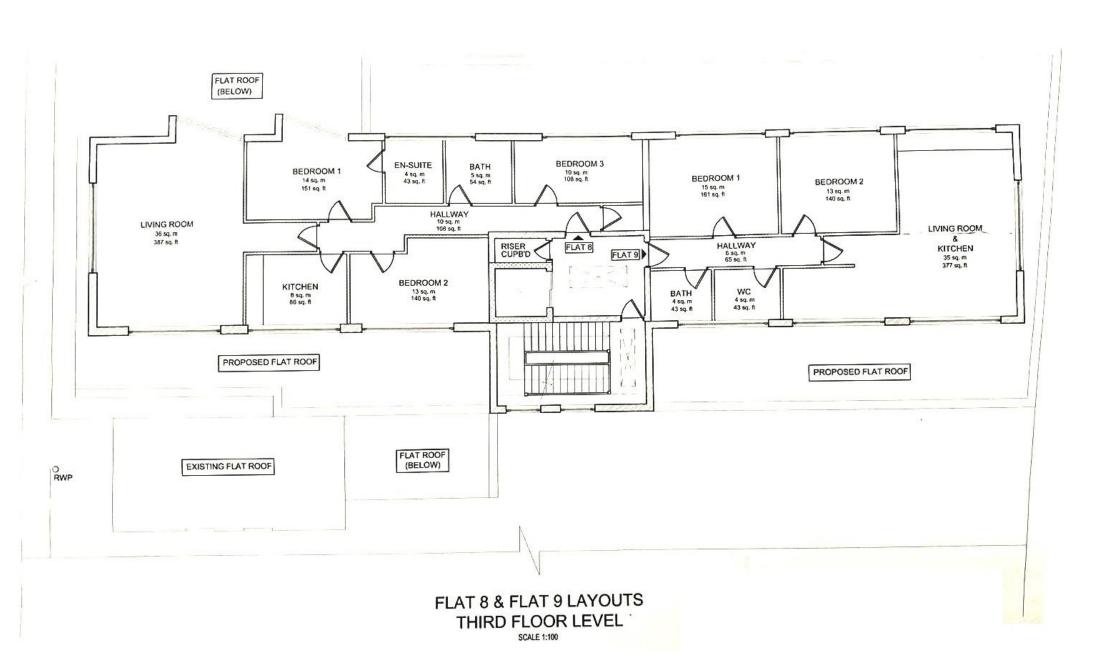

FLAT 1 & FLAT 2 LAYOUTS FIRST FLOOR LEVEL

FLAT 3, FLAT 4, FLAT 5, FLAT 6 & FLAT 7 LAYOUTS
SECOND FLOOR LEVEL
SCALE 1:100