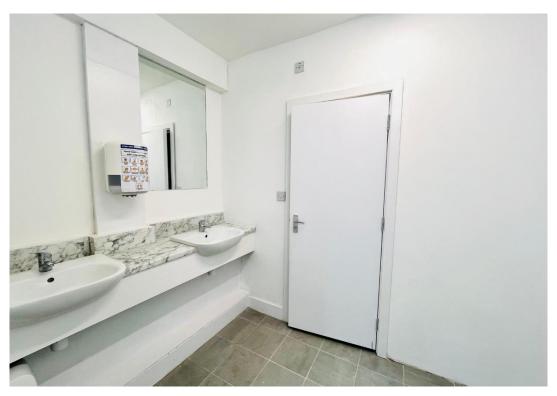

#### **Property Features**

**Ground Floor:** Spacious open-plan retail area with a rear kitchen and office/storage room, ideal for a variety of business operations. **Basement Level:** Open-plan layout featuring three storage vaults, a brandnew kitchen, two WC/washrooms, and a shower facility, providing flexible space for retail, office, treatment, or storage use.