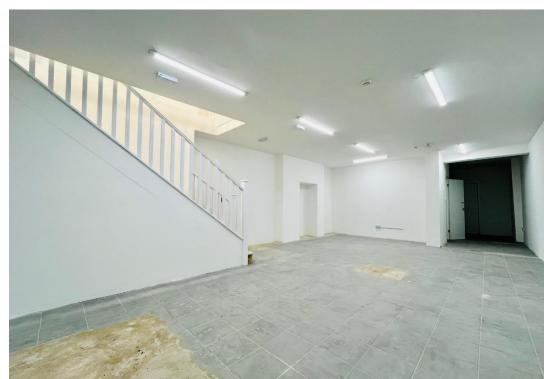

#### **Property Features**

**Ground Floor:** Spacious open-plan retail area with a rear kitchen and office/storage room, ideal for a variety of business operations. **Basement Level:** Open-plan layout featuring three storage vaults, a brandnew kitchen, two WC/washrooms, and a shower facility, providing flexible space for retail, office, treatment, or storage use.