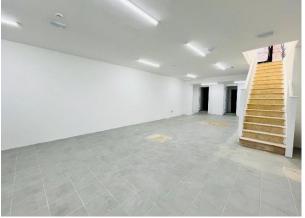

#### **Property Features**

**Ground Floor:** Spacious open-plan retail area with a rear kitchen and office/storage room, ideal for a variety of business operations. **Basement Level:** Open-plan layout featuring three storage vaults, a brandnew kitchen, two WC/washrooms, and a shower facility, providing flexible space for retail, office, treatment, or storage use.