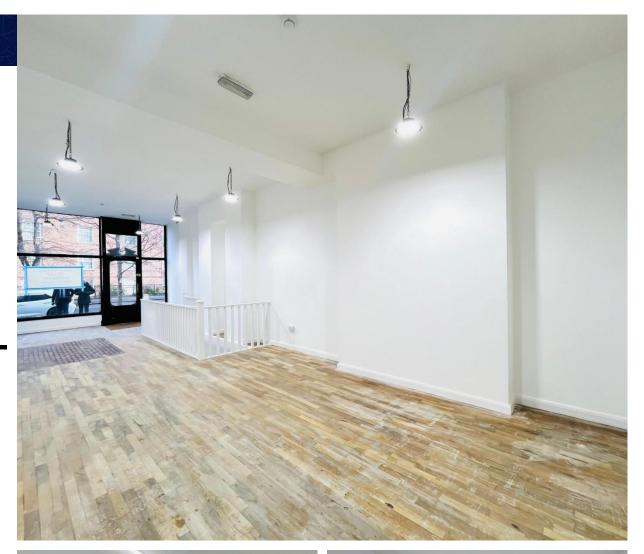

#### **Property Features**

**Ground Floor:** Spacious open-plan retail area with a rear kitchen and office/storage room, ideal for a variety of business operations. **Basement Level:** Open-plan layout featuring three storage vaults, a brandnew kitchen, two WC/washrooms, and a shower facility, providing flexible space for retail, office, treatment, or storage use.