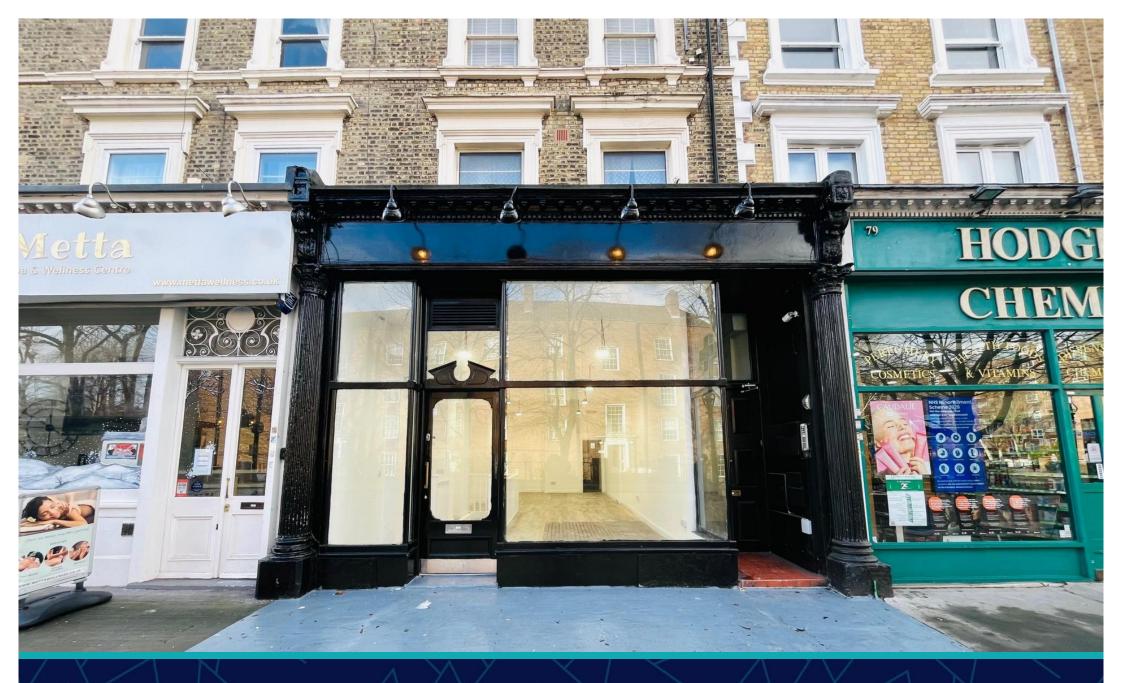

GF/Basement 77 Abbey Road, St John's Wood, NW8 0AE

£55,000 Per Annum

| 3 Rooms

1 Bath + WC

**MAPESBURY** 

### per annum

- Newly Refurbished Unit
- Turn Key Commercial Space
- Kitchenette | Bathroom | WC
- Electric Front Shutter
- New Lease Available
- EPC Rating E

- Arranged over 2 floors
- Beautiful Glass/Wood Frontage
- Multiple Businesses (Class E)
- Close to Underground
- Available Now
- Council Tax: tbc

#### Description

This newly refurbished commercial property offers a fantastic opportunity for a wide range of businesses under the Class E Planning Use Classification. Situated in the highly desirable St John's Wood, this property benefits from excellent visibility, strong foot traffic, and convenient transport links. Set in the heart of St John's Wood, surrounded by vibrant local amenities, high-end retailers, and excellent connectivity.