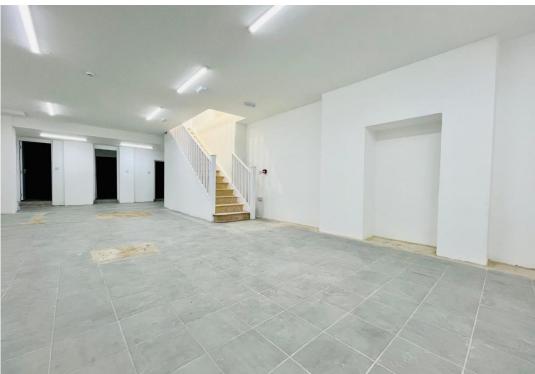

#### **Property Features**

**Ground Floor:** Spacious open-plan retail area with a rear kitchen and office/storage room, ideal for a variety of business operations. **Basement Level:** Open-plan layout featuring three storage vaults, a brandnew kitchen, two WC/washrooms, and a shower facility, providing flexible space for retail, office, treatment, or storage use.