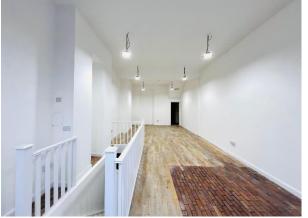

#### **Property Features**

**Ground Floor:** Spacious open-plan retail area with a rear kitchen and office/storage room, ideal for a variety of business operations. **Basement Level:** Open-plan layout featuring three storage vaults, a brandnew kitchen, two WC/washrooms, and a shower facility, providing flexible space for retail, office, treatment, or storage use.