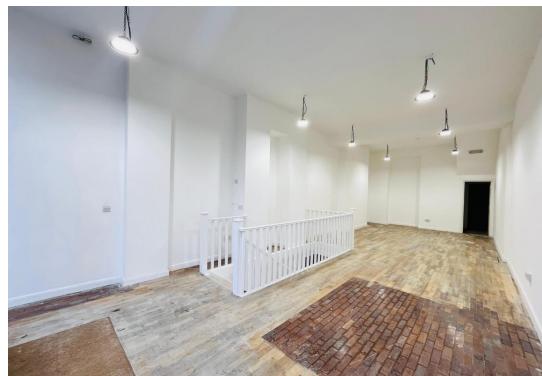

#### **Property Features**

**Ground Floor:** Spacious open-plan retail area with a rear kitchen and office/storage room, ideal for a variety of business operations. **Basement Level:** Open-plan layout featuring three storage vaults, a brandnew kitchen, two WC/washrooms, and a shower facility, providing flexible space for retail, office, treatment, or storage use.