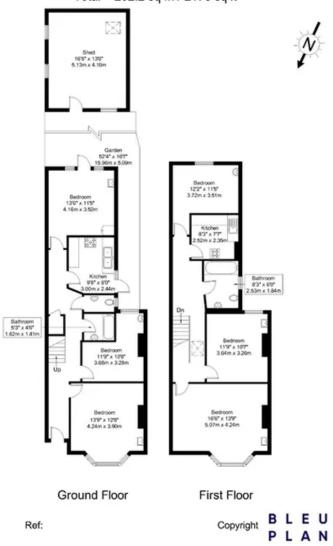

## Mora Road, NW2 6SD

Approx Gross Internal Area = 131.1 sq m / 1411 sq ft Shed = 21.3 sq m / 229 sq ft Garden = 49.8 sq m / 536 sq ft Total = 202.2 sq m / 2176 sq ft

The Floor plan is not to scale and measurements and areas shown are approximate and therefore should be used for illustrative purposes only. The plan has been prepared in accordance with the RICS code of Measuring Practice and whilst we have confidence in the information produced it must not be relied on. Maximum lengths and widths are represented on the floor plan. If there is any aspect of particular importance, you should carry out or commission your own inspection of the property.

Copyright @ BLEUPLAN