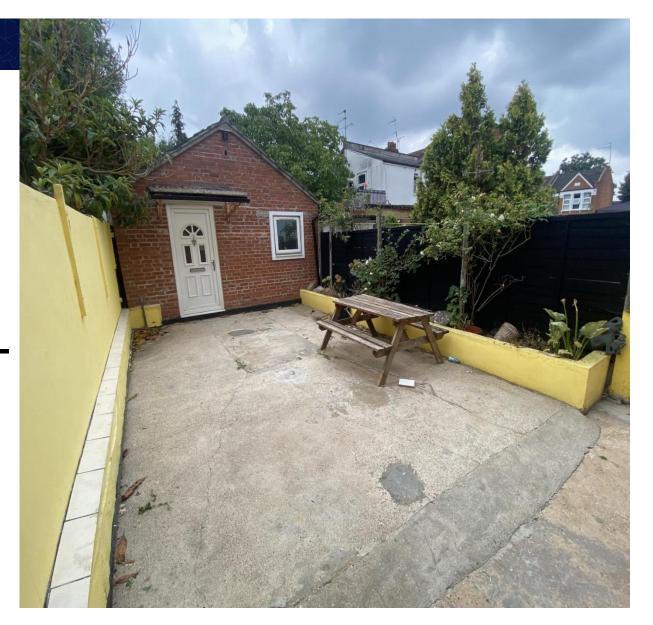

The property is presented over two floors and comprises of Six Rooms, 2 Fully Fitted Kitchen, 2 fully tiled bathroom with separate downstairs WC as well as direct access to a Private Rear Patio Garden with interestingly large Garden Outbuilding with significant potential for multiple uses stpp.