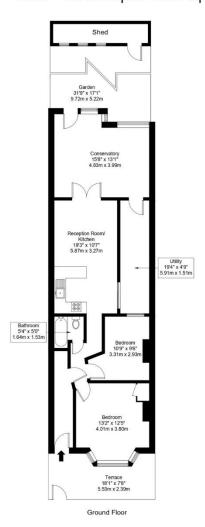

## Roundwood Road, NW10 9TJ

Approx Gross Internal Area = 64.52 sq m / 694 sq ft

Garden = 51.37 sq m / 552 sq ft

Terrace = 11.64 sq m / 125 sq ft

Total = 127.53 sq m / 1372 sq ft

Ref:

Copyright B L E U

The Floor plan is not to scale and measurements and areas shown are approximate and therefore should be used for illustrative purposes only. The plan has been prepared in accordance with the RICS code of Measuring Practice and whilst we have confidence in the information produced it must not be relied on. If there is any aspect of particular importance, you should carry out or commission your own inspection of the property.