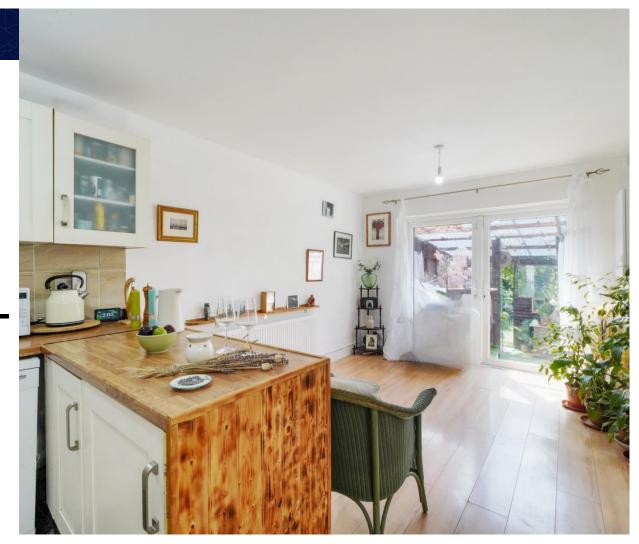

The property is presented on the Ground Floor of this Victorian Conversion and comprises of 2 Spacious Double Bedrooms boasting High Ceilings, Natural Lighting and ample storage space, a Double-Aspect Open-Plan Kitchen with breakfast bar and Reception area leading onto Private Patio/South Facing Garden. Further benefits from Wooden Flooring Throughout, High Ceilings, Gas Central Heating, Double Glazing and Security Alarm System.