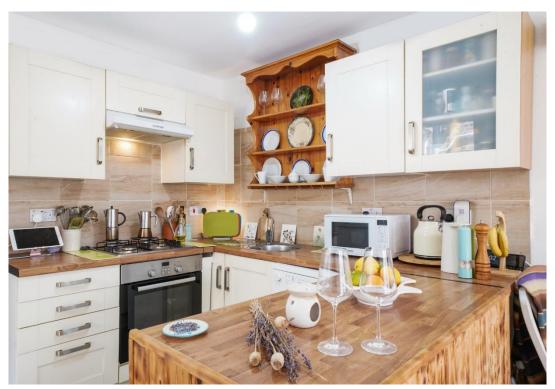

The property is presented on the Ground Floor of this Victorian Conversion and comprises of 2 Spacious Double Bedrooms boasting High Ceilings, Natural Lighting and ample storage space, a Double-Aspect Open-Plan Kitchen with breakfast bar and Reception area leading onto Private Patio/South Facing Garden. Further benefits from Wooden Flooring Throughout, High Ceilings, Gas Central Heating, Double Glazing and Security Alarm System.