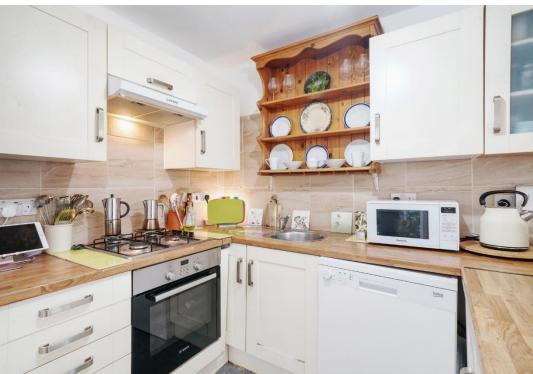

The property is presented on the Ground Floor of this Victorian Conversion and comprises of 2 Spacious Double Bedrooms boasting High Ceilings, Natural Lighting and ample storage space, a Double-Aspect Open-Plan Kitchen with breakfast bar and Reception area leading onto Private Patio/South Facing Garden. Further benefits from Wooden Flooring Throughout, High Ceilings, Gas Central Heating, Double Glazing and Security Alarm System.