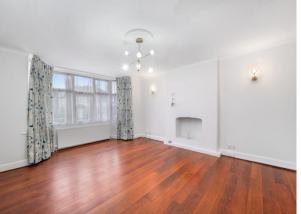

This Detached House is arranged upon 2 floors and comprises of 3 Double Bedrooms with 2 Bathrooms (1 en-suite Bathroom), 2 generously sized Receptions, an open plan Fully Fitted Kitchen with integrated cooker (Bosch American Style Fridge-Freezer, Bosch Built-in Gas Cooker, extractor, Mile Washing machine and Dishwasher) leading onto a Conservatory overlooking Patio/Garden in addition to Separate WC and Cloakroom on the Ground Floor.