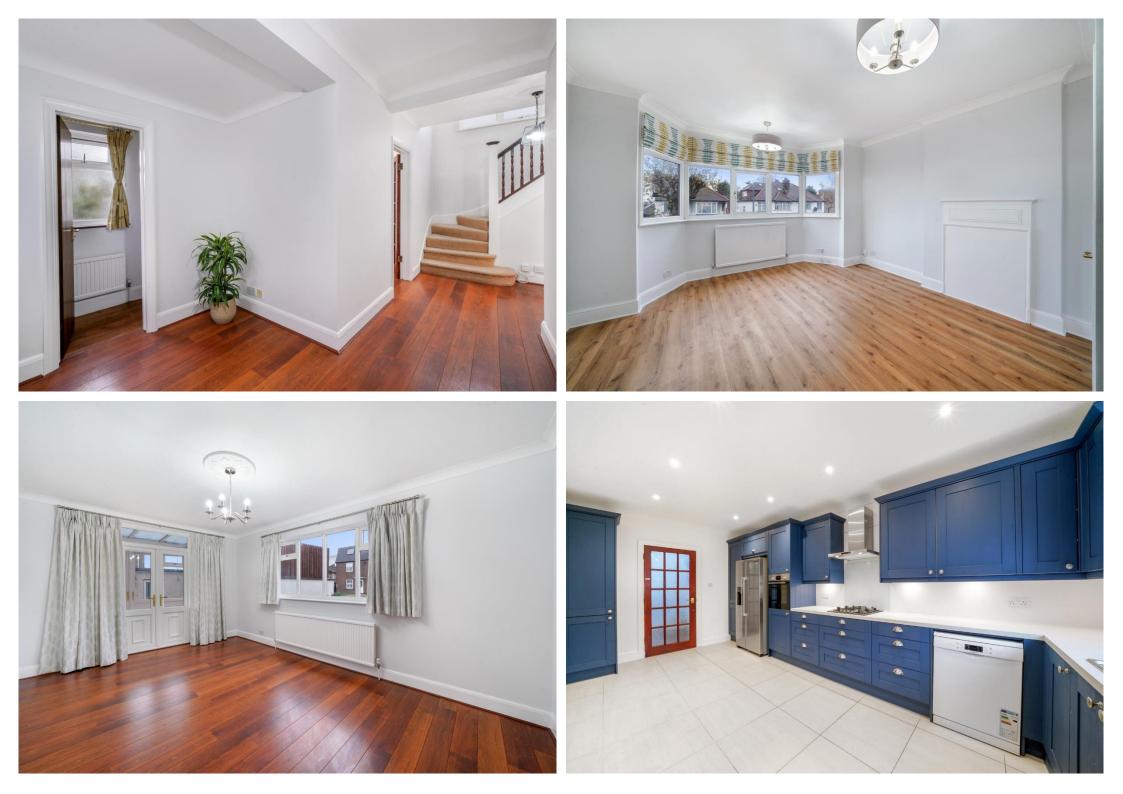

Raise your eyebrows to this rare highly coveted 3-4 Bedroom Detached House with separate Garage nestled in Dollis Hill's Oxgate Gardens, a highly sought after family home offering unparalleled views and within walking distance to Bus-links, Thameslink and Gladstone Park as well as local schools. The house is arranged over two floors and offers excellent living space throughout with off-street parking and a private rear garden.

This Detached House is arranged upon 2 floors and comprises of 3 Double Bedrooms with 2 Bathrooms (1 en-suite Bathroom), 2 generously sized Receptions, an open plan Fully Fitted Kitchen with integrated cooker (Bosch American Style Fridge-Freezer, Bosch Built-in Gas Cooker, extractor, Mile Washing machine and Dishwasher) leading onto a Conservatory overlooking Patio/Garden in addition to Separate WC and Cloakroom on the Ground Floor.

Further benefits from Double Glazing, Gas Central Heating, Bay-Windows, Garden Shed and a separate rear Garage to fit at least 1 car.

Oxgate Gardens is ideally nestled within easy reach to the Thameslink and Jubilee Line as well as Bus Links nearby. The A5, A406, and M1 are also close allowing fast access around and into the city.