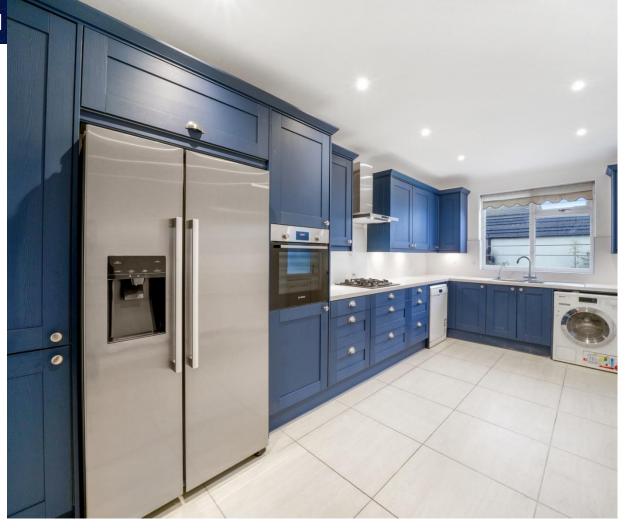

This Detached House is arranged upon 2 floors and comprises of 3 Double Bedrooms with 2 Bathrooms (1 en-suite Bathroom), 2 generously sized Receptions, an open plan Fully Fitted Kitchen with integrated cooker (Bosch American Style Fridge-Freezer, Bosch Built-in Gas Cooker, extractor, Mile Washing machine and Dishwasher) leading onto a Conservatory overlooking Patio/Garden in addition to Separate WC and Cloakroom on the Ground Floor.