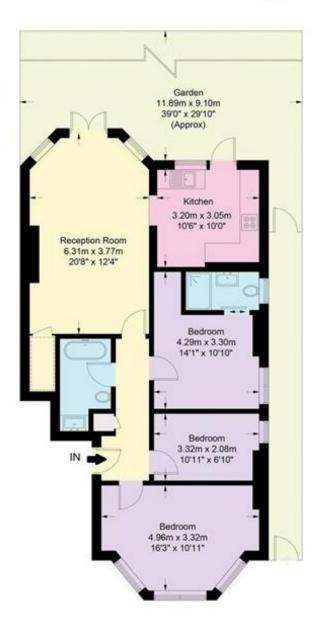

## Ground Floor Park Avenue

Approximate Gross Internal Area = 883 sq ft / 82.0 sq m (Excluding Reduced Headroom) Reduced Headroom = 15 sq ft / 1.4 sq m Total = 598 sq ft / 83.4 sq m

The property includes three spacious bedrooms, a master with bay windows, and a second double bedroom with an en-suite. A stylish reception room with a fireplace opens to communal gardens, while the modern kitchen features quartz countertops and integrated appliances. Double glazing, ample storage, and modern finishes enhance the appeal of this chain-free gem.

## Description

Discover refined living in this stunning three-bedroom garden flat, set on the ground floor of a charming red-brick conversion in Willesden Green (Zone 2). With high ceilings and elegant wooden flooring, this beautifully designed home blends comfort and style. Nestled on tranquil Park Avenue, it offers easy access to Walm Lane's amenities and Willesden High Street for a seamless mix of serene and urban living.