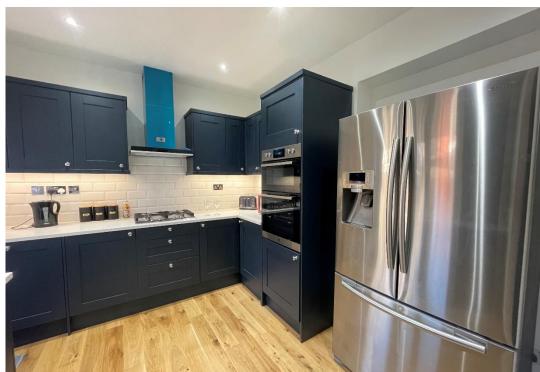

The property includes three spacious bedrooms, a master with bay windows, and a second double bedroom with an en-suite. A stylish reception room with a fireplace opens to communal gardens, while the modern kitchen features quartz countertops and integrated appliances. Double glazing, ample storage, and modern finishes enhance the appeal of this chain-free gem.