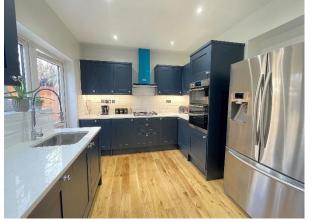

The property includes three spacious bedrooms, a master with bay windows, and a second double bedroom with an en-suite. A stylish reception room with a fireplace opens to communal gardens, while the modern kitchen features quartz countertops and integrated appliances. Double glazing, ample storage, and modern finishes enhance the appeal of this chain-free gem.