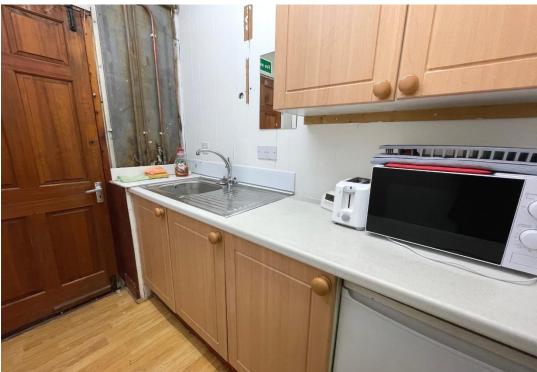

• Size: 646 Sq Ft

Freehold

Office Space ideally located within Neasden with easy reach of the M1, North Circular Road A406, Brent Cross and Staples Corner.

The Office Space comprises of 1 main room, 2nd room and a 3rd rear room that has been partitioned for sound recording. Further comprises of kitchen and 2 separate toilet WC's.