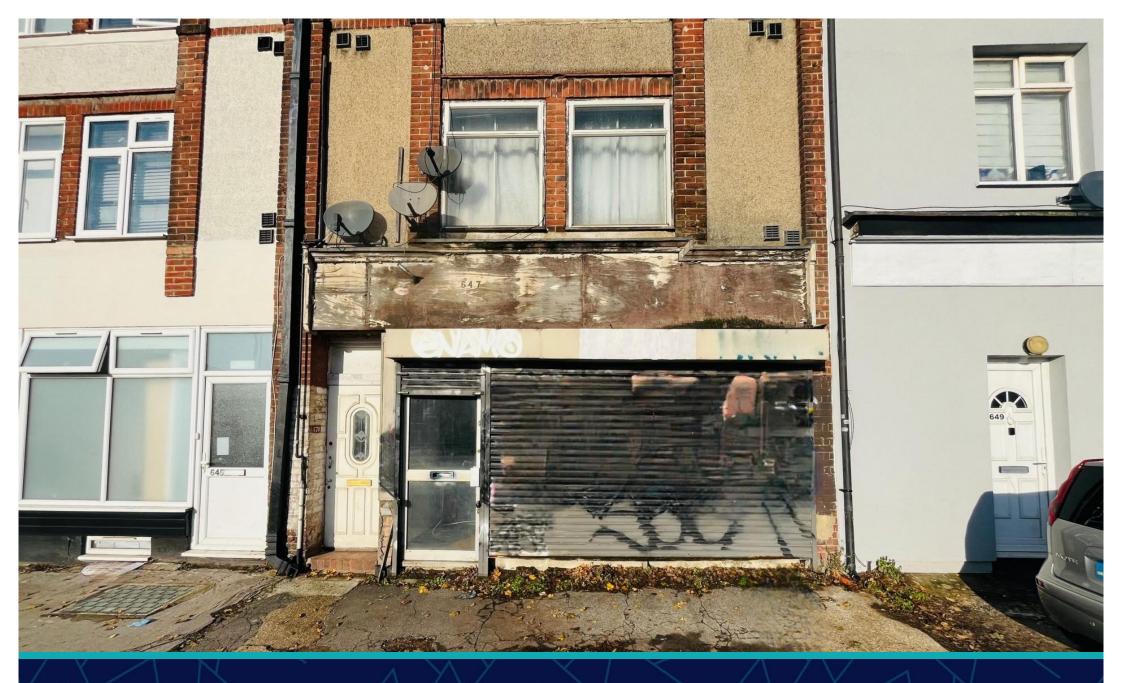

North Circular Road, Neasden, NW2

Must be seen £350,000

3 Rooms

| 2 WC

**MAPESBURY** 

## Freehold

- Ground Floor Office Space
- 3 Separate Rooms

• Parking Space

• Ideal for Studio/Office/Retail

• Spacious Interiors

- Close to Brent Cross
- Close to North Circular A406/M1 Excellent Connectivity

• Size: 646 Sq Ft

Freehold

Office Space ideally located within Neasden with easy reach of the M1, North Circular Road A406, Brent Cross and Staples Corner.

The Office Space comprises of 1 main room, 2nd room and a 3rd rear room that has been partitioned for sound recording. Further comprises of kitchen and 2 separate toilet WC's.

## 647 NORTH CIRCULAR ROAD, NW2 7AY

APPROXIMATE TOTAL INTERNAL FLOOR AREA: 680 SQ FT - 63.2 SQ M