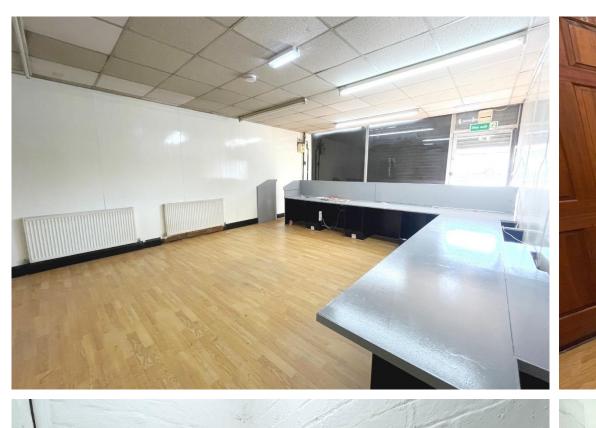

## Freehold

- Ground Floor Office Space
- 3 Separate Rooms

• Parking Space

• Ideal for Studio/Office/Retail

• Spacious Interiors

- Close to Brent Cross
- Close to North Circular A406/M1 Excellent Connectivity

• Size: 646 Sq Ft

Freehold

Office Space ideally located within Neasden with easy reach of the M1, North Circular Road A406, Brent Cross and Staples Corner.

The Office Space comprises of 1 main room, 2nd room and a 3rd rear room that has been partitioned for sound recording. Further comprises of kitchen and 2 separate toilet WC's.