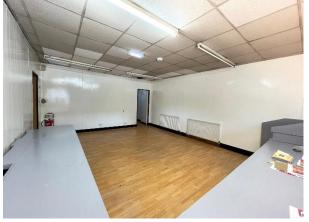

• Size: 646 Sq Ft

Freehold

Office Space ideally located within Neasden with easy reach of the M1, North Circular Road A406, Brent Cross and Staples Corner.

The Office Space comprises of 1 main room, 2nd room and a 3rd rear room that has been partitioned for sound recording. Further comprises of kitchen and 2 separate toilet WC's.

There is Parking also available (designated front parking and communal rear parking).

Size: 680 Sq. Ft. (63.2 Sq M)

Bus Links: 112, 182, 245, 332 Train Links: Neasden (Jubilee Line)