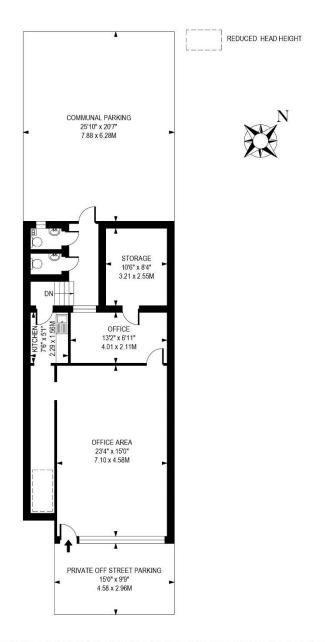

• Size: 646 Sq Ft

Freehold

Office Space ideally located within Neasden with easy reach of the M1, North Circular Road A406, Brent Cross and Staples Corner.

The Office Space comprises of 1 main room, 2nd room and a 3rd rear room that has been partitioned for sound recording. Further comprises of kitchen and 2 separate toilet WC's.

There is Parking also available (designated front parking and communal rear parking).

Size: 680 Sq. Ft. (63.2 Sq M)

Bus Links: 112, 182, 245, 332 Train Links: Neasden (Jubilee Line)

## 647 NORTH CIRCULAR ROAD, NW2 7AY

APPROXIMATE TOTAL INTERNAL FLOOR AREA: 680 SQ FT - 63.2 SQ M