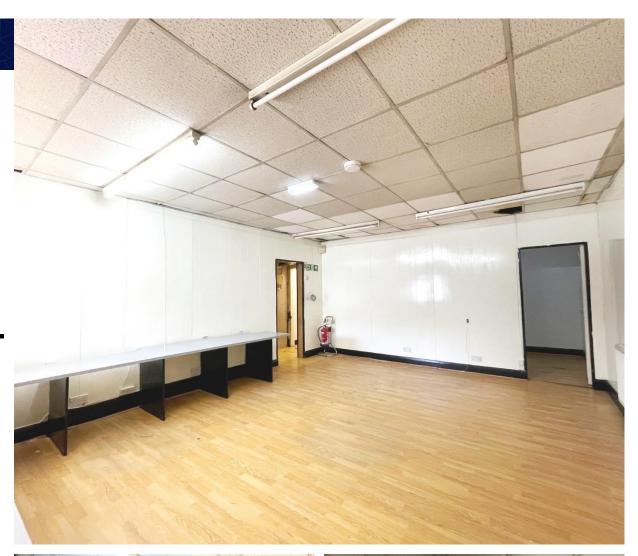

• Size: 646 Sq Ft

Freehold

Office Space ideally located within Neasden with easy reach of the M1, North Circular Road A406, Brent Cross and Staples Corner.

The Office Space comprises of 1 main room, 2nd room and a 3rd rear room that has been partitioned for sound recording. Further comprises of kitchen and 2 separate toilet WC's.

There is Parking also available (designated front parking and communal rear parking).

Size: 680 Sq. Ft. (63.2 Sq M)

Bus Links: 112, 182, 245, 332 Train Links: Neasden (Jubilee Line)