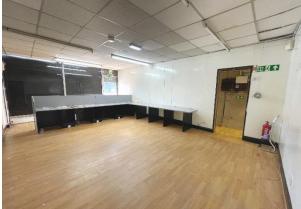

• Size: 646 Sq Ft

Freehold

Office Space ideally located within Neasden with easy reach of the M1, North Circular Road A406, Brent Cross and Staples Corner.

The Office Space comprises of 1 main room, 2nd room and a 3rd rear room that has been partitioned for sound recording. Further comprises of kitchen and 2 separate toilet WC's.

There is Parking also available (designated front parking and communal rear parking).

Size: 680 Sq. Ft. (63.2 Sq M)

Bus Links: 112, 182, 245, 332 Train Links: Neasden (Jubilee Line)