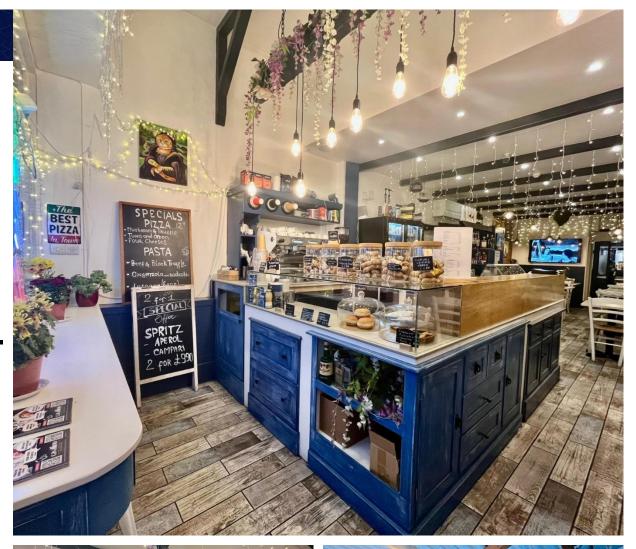

This affluent restaurant is presented over 2 floors including the ground floor and the basement which can be used for storage purposes.

The demise is arranged as Ground Floor: Entrance counter, main customer seating area (14 tables serves 44 customers approx.), Customer WC, Kitchen Area with Pizza/Pasta Station and Rear Storage.

Fixtures, Fittings, commercial items included in the sale: Coffee machine, Pizza oven/ice cream machine, Fridge freezers, Meat cutter.

Approximate Size: 1087 Sq Ft (101 Sq M)

EPC Rating: 32

Rent: £23,000.00 Per Annum