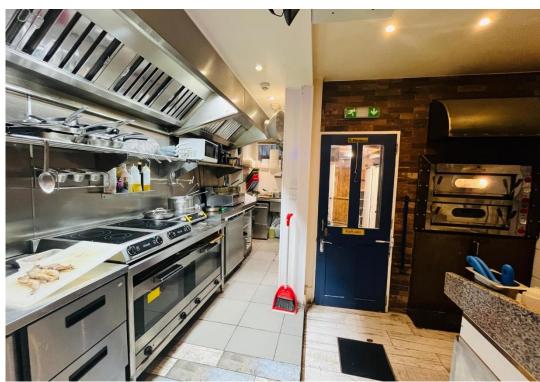

This affluent restaurant is presented over 2 floors including the ground floor and the basement which can be used for storage purposes.

The demise is arranged as Ground Floor: Entrance counter, main customer seating area (14 tables serves 44 customers approx.), Customer WC, Kitchen Area with Pizza/Pasta Station and Rear Storage.

Fixtures, Fittings, commercial items included in the sale: Coffee machine, Pizza oven/ice cream machine, Fridge freezers, Meat cutter.

Approximate Size: 1087 Sq Ft (101 Sq M)

EPC Rating: 32

Rent: £23,000.00 Per Annum