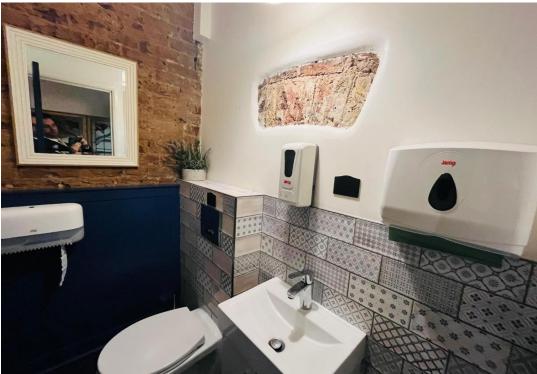

This affluent restaurant is presented over 2 floors including the ground floor and the basement which can be used for storage purposes.

The demise is arranged as Ground Floor: Entrance counter, main customer seating area (14 tables serves 44 customers approx.), Customer WC, Kitchen Area with Pizza/Pasta Station and Rear Storage.