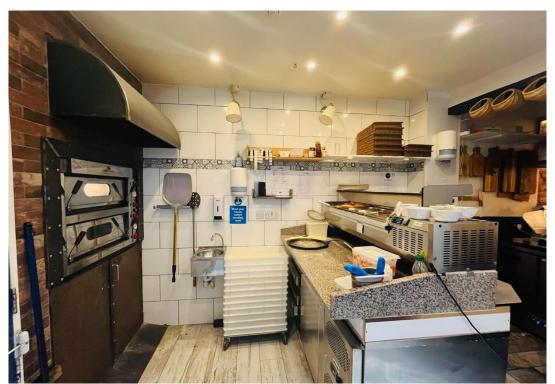

This affluent restaurant is presented over 2 floors including the ground floor and the basement which can be used for storage purposes.

The demise is arranged as Ground Floor: Entrance counter, main customer seating area (14 tables serves 44 customers approx.), Customer WC, Kitchen Area with Pizza/Pasta Station and Rear Storage.

Fixtures, Fittings, commercial items included in the sale: Coffee machine, Pizza oven/ice cream machine, Fridge freezers, Meat cutter.

Approximate Size: 1087 Sq Ft (101 Sq M)

EPC Rating: 32

Rent: £23,000.00 Per Annum