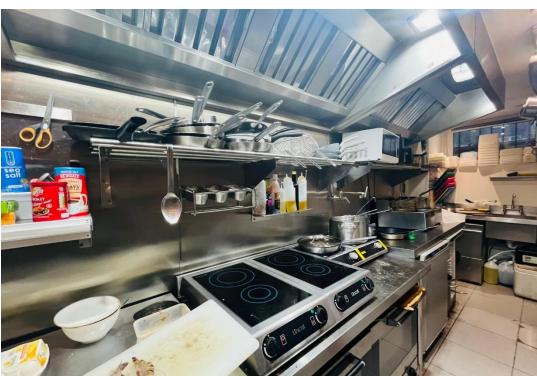

This affluent restaurant is presented over 2 floors including the ground floor and the basement which can be used for storage purposes.

The demise is arranged as Ground Floor: Entrance counter, main customer seating area (14 tables serves 44 customers approx.), Customer WC, Kitchen Area with Pizza/Pasta Station and Rear Storage.

Fixtures, Fittings, commercial items included in the sale: Coffee machine, Pizza oven/ice cream machine, Fridge freezers, Meat cutter.

Approximate Size: 1087 Sq Ft (101 Sq M)

EPC Rating: 32

Rent: £23,000.00 Per Annum