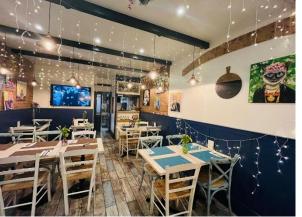

This affluent restaurant is presented over 2 floors including the ground floor and the basement which can be used for storage purposes.

The demise is arranged as Ground Floor: Entrance counter, main customer seating area (14 tables serves 44 customers approx.), Customer WC, Kitchen Area with Pizza/Pasta Station and Rear Storage.