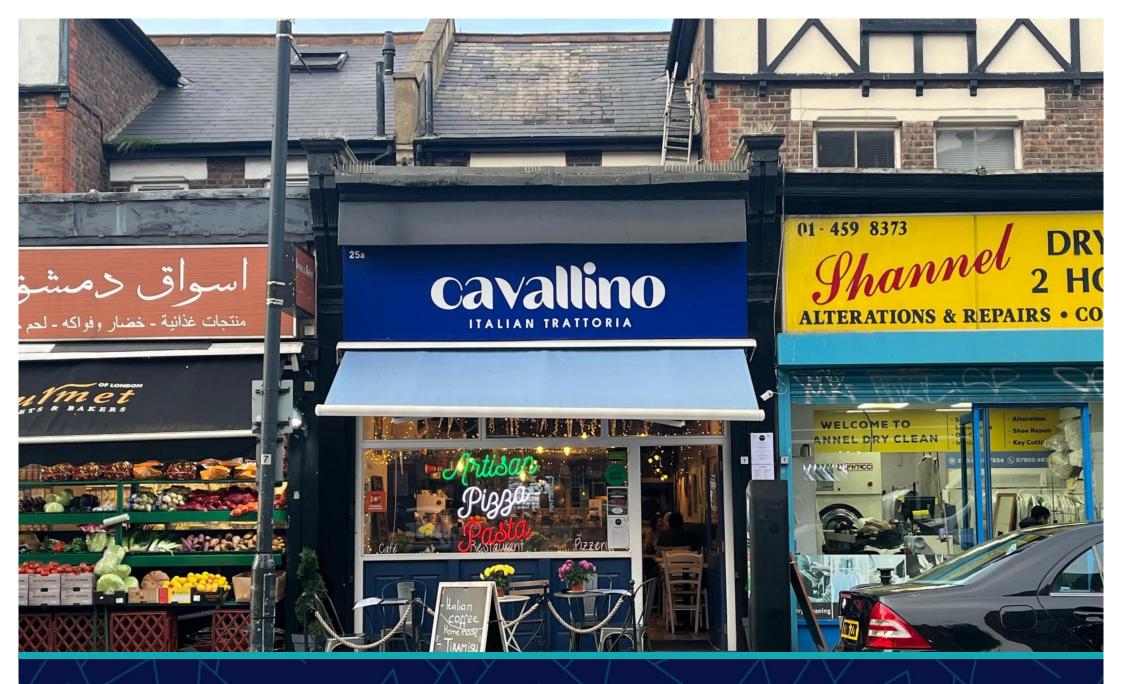

25a Walm Lane, Willesden Green, NW2 5SH

£23,000 Per Annum

**MAPESBURY** 

• Premium £120K

• Rent £23K Per Annum

• Close to Underground

• Size: 1087 Sq Ft (101 Sq M)

**EPC Rating F** 

Council Tax:

Former Italian Restaurant 'Cavallino' available for assignment of lease and sale of goodwill.

This affluent restaurant is presented over 2 floors including the ground floor and the basement which can be used for storage purposes.

The demise is arranged as Ground Floor: Entrance counter, main customer seating area (14 tables serves 44 customers approx.), Customer WC, Kitchen Area with Pizza/Pasta Station and Rear Storage.