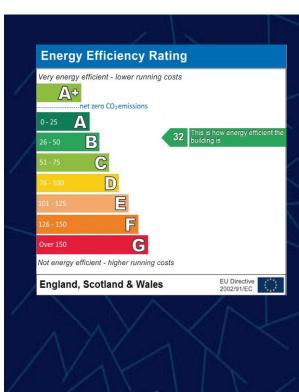

• Premium £120K

• Rent £23K Per Annum

• Close to Underground

• Size: 1087 Sq Ft (101 Sq M)

**EPC Rating F** 

Council Tax:

Former Italian Restaurant 'Cavallino' available for assignment of lease and sale of goodwill.

Fixtures, Fittings, commercial items included in the sale: Coffee machine, Pizza oven/ice cream machine, Fridge freezers, Meat cutter.

Approximate Size: 1087 Sq Ft (101 Sq M)

EPC Rating: 32

Rent: £23,000.00 Per Annum