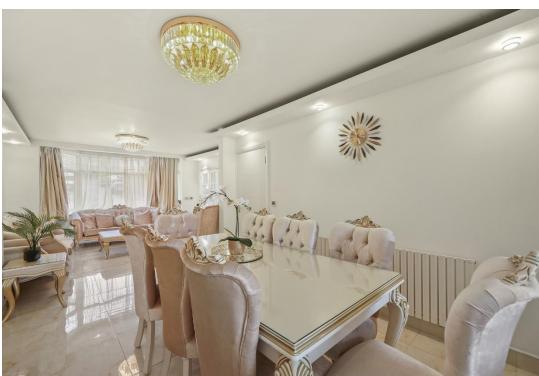

The ground floor features a stylish reception with a dining area, a guest bedroom with an en-suite, a family bathroom, and a newly extended open-plan kitchen with integrated Neff appliances, a large island, and stone worktops. The lounge includes a modern remotecontrol fireplace and opens to a beautifully maintained garden with an out-house, perfect as a gym, office, or playroom.