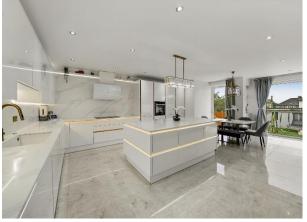

The ground floor features a stylish reception with a dining area, a guest bedroom with an en-suite, a family bathroom, and a newly extended open-plan kitchen with integrated Neff appliances, a large island, and stone worktops. The lounge includes a modern remotecontrol fireplace and opens to a beautifully maintained garden with an out-house, perfect as a gym, office, or playroom.