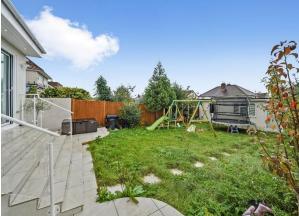

The ground floor features a stylish reception with a dining area, a guest bedroom with an en-suite, a family bathroom, and a newly extended open-plan kitchen with integrated Neff appliances, a large island, and stone worktops. The lounge includes a modern remotecontrol fireplace and opens to a beautifully maintained garden with an out-house, perfect as a gym, office, or playroom.