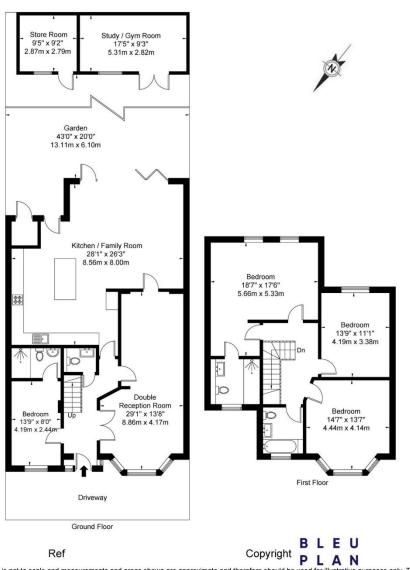

## **Dollis Hill Avenue NW2 6RA**

Approx Gross Internal Area = 189.5 sq m / 2040 sq ft
Outbuilding = 23.4 sq m / 252 sq ft
Total = 212.9 sq m / 2292 sq ft

The Floor plan is not to scale and measurements and areas shown are approximate and therefore should be used for illustrative purposes only. The plan has been prepared in accordance with the RICS code of Measuring Practice and whilst we have confidence in the information produced it must not be relied on.

If there is any aspect of particular importance, you should carry out or commission your own inspection of the property.

Copyright @ BLEUPLAN