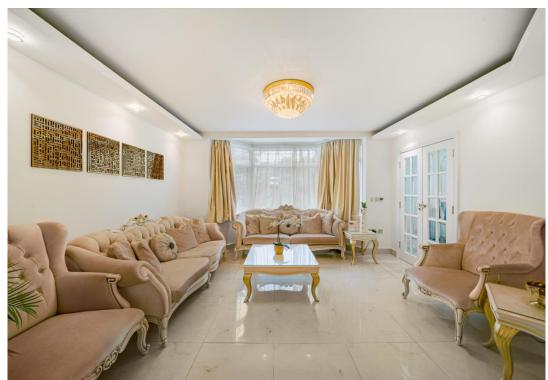

The ground floor features a stylish reception with a dining area, a guest bedroom with an en-suite, a family bathroom, and a newly extended open-plan kitchen with integrated Neff appliances, a large island, and stone worktops. The lounge includes a modern remotecontrol fireplace and opens to a beautifully maintained garden with an out-house, perfect as a gym, office, or playroom.