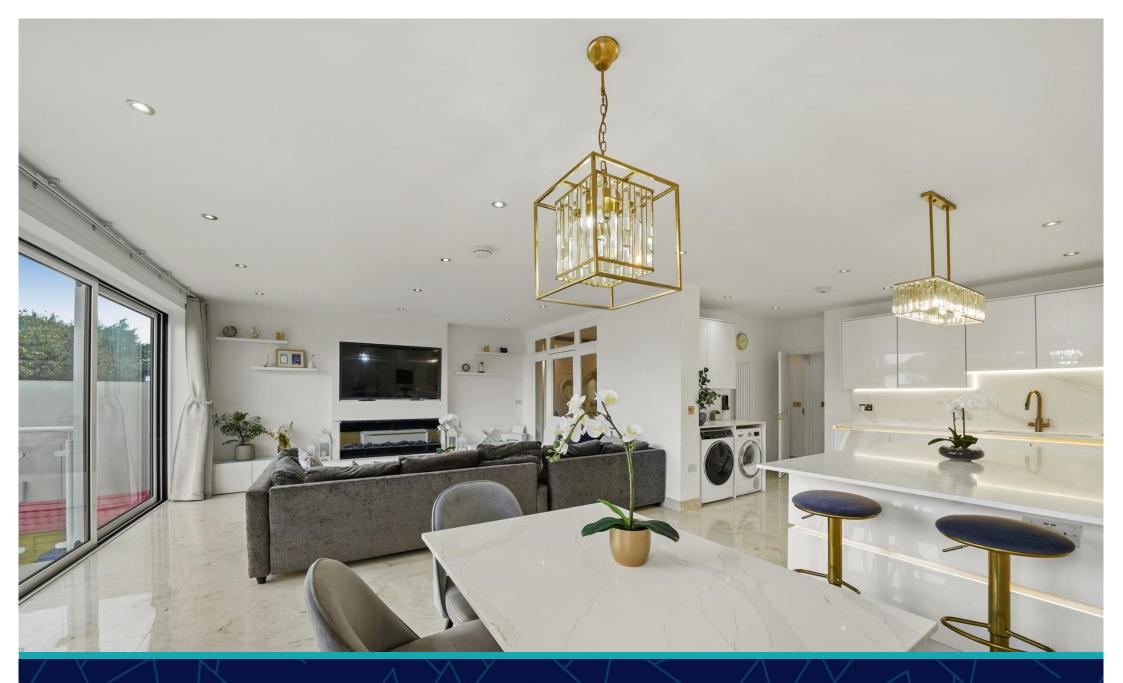

The ground floor features a stylish reception with a dining area, a guest bedroom with an en-suite, a family bathroom, and a newly extended open-plan kitchen with integrated Neff appliances, a large island, and stone worktops. The lounge includes a modern remotecontrol fireplace and opens to a beautifully maintained garden with an out-house, perfect as a gym, office, or playroom.