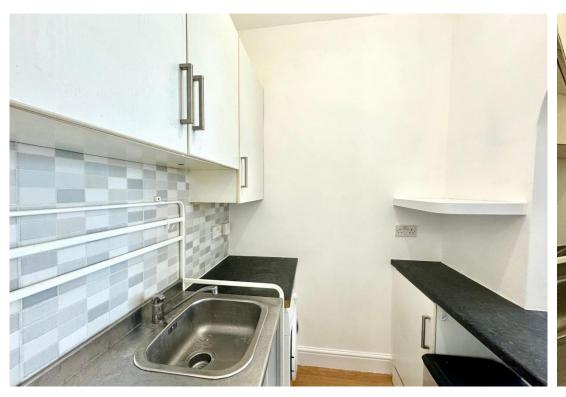

• Leasehold+Share of Freehold

• EPC Rating D

Council Tax: B

This Ground Floor flat in a charming end-of-terrace Victorian house features a spacious Reception/Bedroom with Bay Windows and High Ceilings, a Fitted Kitchen with Breakfast Bar, a Fully Tiled Bathroom, and access to a Private Garden, ideal for relaxation.