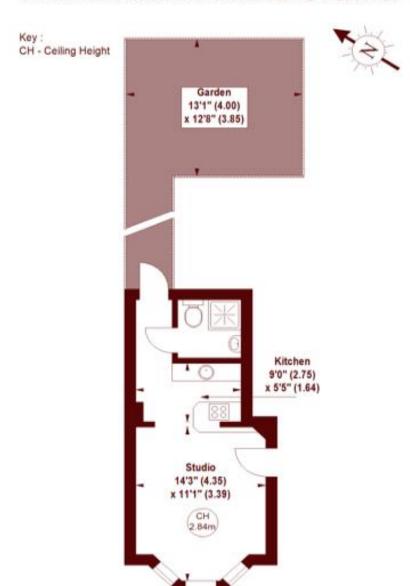

#### APPROX. GROSS INTERNAL FLOOR AREA 252 SQFT / 23.41 SQM

#### **GROUND FLOOR**

The floor plan is not to scale and measurements and areas shown are approximate and therefore should be used for illustrative purposes only. The plan has been prepared in accordance with the RICS code of Measuring Practice