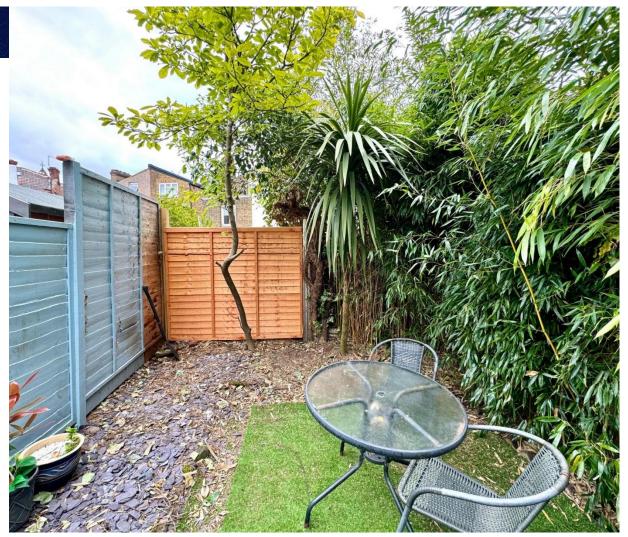

## LH+ShareFH

• Modern Studio Flat

- Private Garden
- Fully Fitted Bathroom
- Wooden Floors

Pet-Friendly

• Bay Window | High Ceilings

Close to Jubilee Line

• Ideal Pier-De-Terre

Cash Offers Invited

• Leasehold+Share of Freehold

• EPC Rating D

Council Tax: B

This Ground Floor flat in a charming end-of-terrace Victorian house features a spacious Reception/Bedroom with Bay Windows and High Ceilings, a Fitted Kitchen with Breakfast Bar, a Fully Tiled Bathroom, and access to a Private Garden, ideal for relaxation.