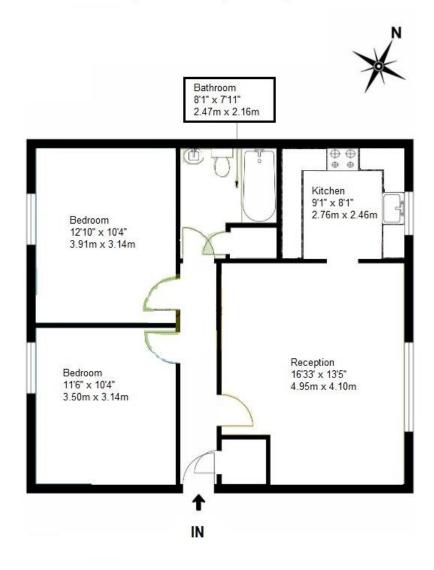

## Hawarden Hill, Brook Road, London, NW2 7BR

First Floor Flat

GIA: Circa 667.68 Sq Ft (62.03 Sq M)