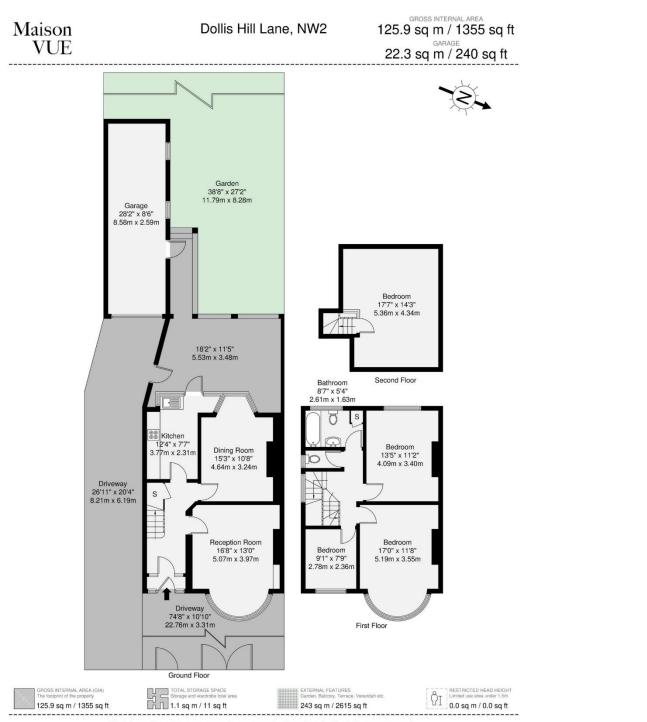

This property is arranged over 3 floors including a loft room, with 2 large receptions located on the ground floor, a fully fitted kitchen with access onto the private rear patio/garden with garage (used as storage), the first floor features 3 spacious bedrooms and a bathroom with separate WC.

Size: 1355 Sq Ft (125.9 Sq M) **Tenure: Freehold** 

All viewings strictly via prior appointment with Mapesbury.

Disclaimer : Floorplan measurements are approximate and are for illustrative purposes only. While we do not doubt the floorplan accuracy and completeness, you or your advisors should conduct a careful, independent investigation of the property in respect of monetary valuation.