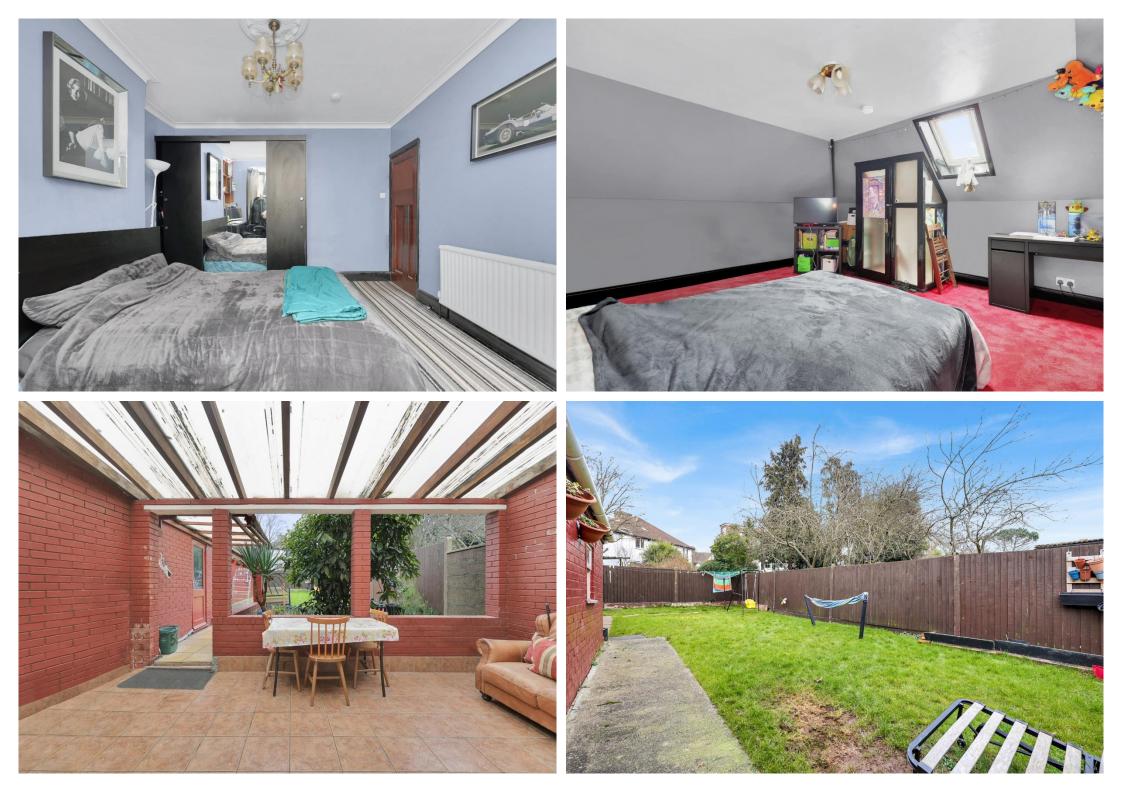

• EPC Rating E

• Council Tax: E

Substantial Gated 4 Bedroom Semi Detached House located in the sought after Dollis Hill Lane, benefits own front drive-way with private rear garden ideal for a growing family.

This property is arranged over 3 floors including a loft room, with 2 large receptions located on the ground floor, a fully fitted kitchen with access onto the private rear patio/garden with garage (used as storage), the first floor features 3 spacious bedrooms and a bathroom with separate WC.

Further benefits from Double Glazing, Gas Central Heating, Bay Windows and Gated Front Driveway with Parking space for upto 2 cars.

Located close to all the local amenities of Neasden Shopping Centre and easy reach to Brent Cross Shopping Centre with excellent travel links including the Jubilee Line and Bus Links.