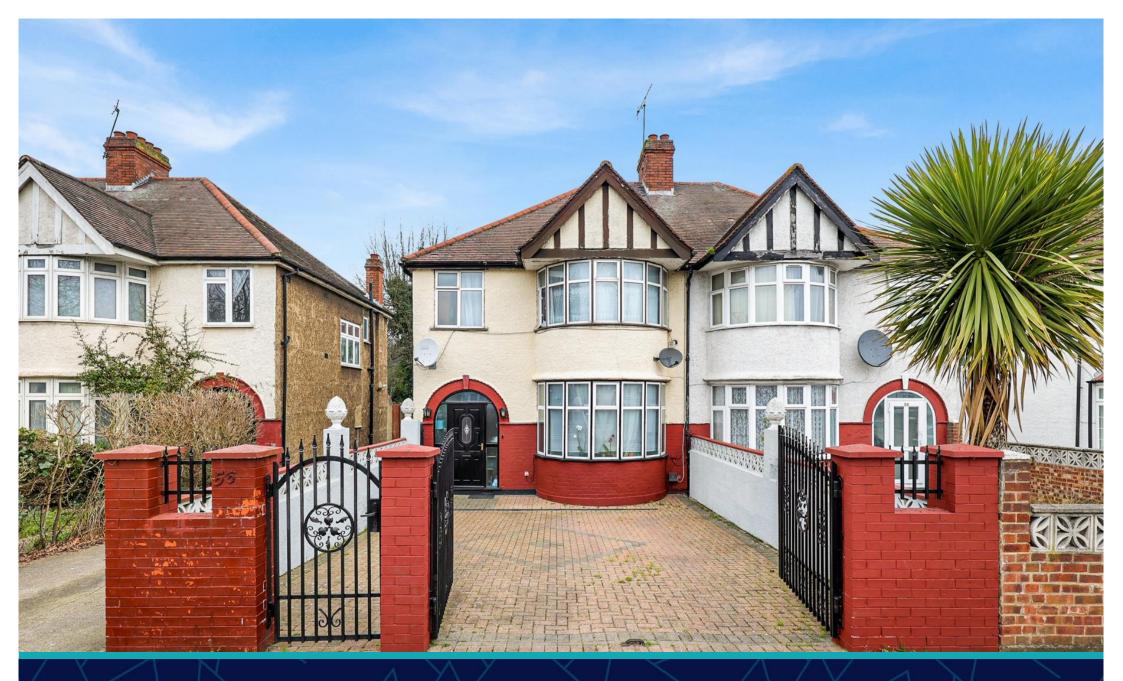

Dollis Hill Lane, Dollis Hill, NW2

£799,950

4 Bed

| 1 Bath

2 Reception

MAPESBURY

• EPC Rating E

• Council Tax: E

Substantial Gated 4 Bedroom Semi Detached House located in the sought after Dollis Hill Lane, benefits own front drive-way with private rear garden ideal for a growing family.

This property is arranged over 3 floors including a loft room, with 2 large receptions located on the ground floor, a fully fitted kitchen with access onto the private rear patio/garden with garage (used as storage), the first floor features 3 spacious bedrooms and a bathroom with separate WC.

Further benefits from Double Glazing, Gas Central Heating, Bay Windows and Gated Front Driveway with Parking space for upto 2 cars.

Located close to all the local amenities of Neasden Shopping Centre and easy reach to Brent Cross Shopping Centre with excellent travel links including the Jubilee Line and Bus Links.