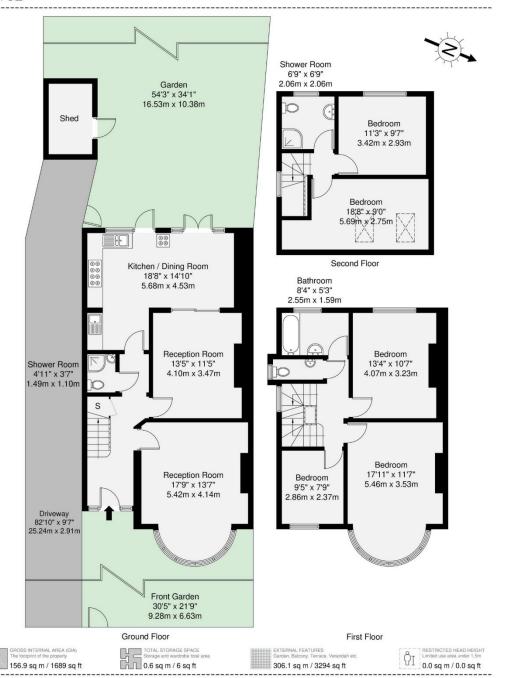

• EPC Rating: E

• Council Tax: E

An impressive Five Bedroom Extended Semi Detached House with loft with large garden in Dollis Hill Lane offers a discerning purchaser a rental investment opportunity or to transform into an ideal family home. Offers excellent connectivity into and around Central London via the Jubilee Line and bus links.

The property is offered chain-free and the ground floor comprises of 2 double receptions, a downstairs bathroom with shower, a large open plan fully fitted kitchen with dining area leading onto rear patio and large private garden. The first floor comprises of 3 spacious double bedrooms with a bathroom and separate WC with a staircase leading into the loft featuring 2 spacious double bedrooms with access to a shower room. Further benefits from Gas Central Heating, Double Glazed Windows, access to Garden Garage Storage.