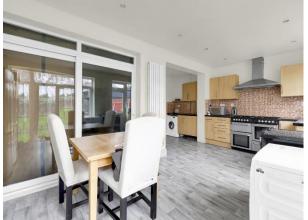

The property is offered chain-free and the ground floor comprises of 2 double receptions, a downstairs bathroom with shower, a large open plan fully fitted kitchen with dining area leading onto rear patio and large private garden. The first floor comprises of 3 spacious double bedrooms with a bathroom and separate WC with a staircase leading into the loft featuring 2 spacious double bedrooms with access to a shower room. Further benefits from Gas Central Heating, Double Glazed Windows, access to Garden Garage Storage.