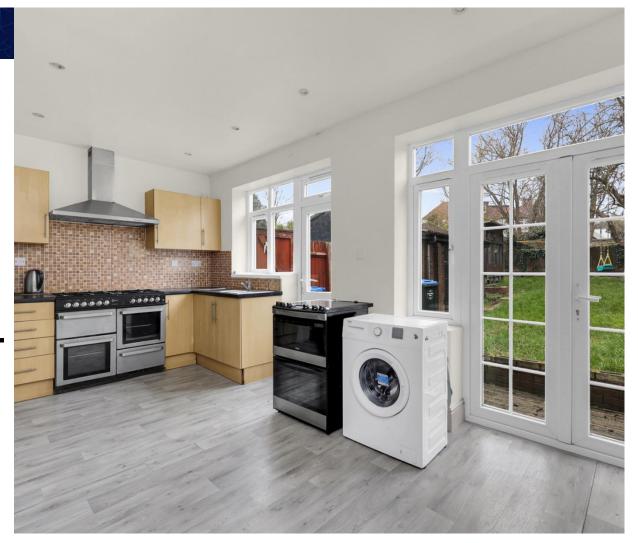

The property is offered chain-free and the ground floor comprises of 2 double receptions, a downstairs bathroom with shower, a large open plan fully fitted kitchen with dining area leading onto rear patio and large private garden. The first floor comprises of 3 spacious double bedrooms with a bathroom and separate WC with a staircase leading into the loft featuring 2 spacious double bedrooms with access to a shower room. Further benefits from Gas Central Heating, Double Glazed Windows, access to Garden Garage Storage.