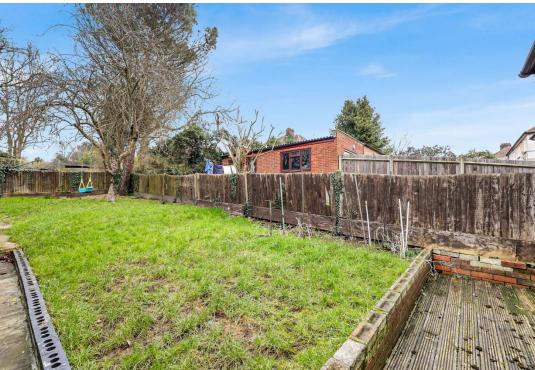

The property is offered chain-free and the ground floor comprises of 2 double receptions, a downstairs bathroom with shower, a large open plan fully fitted kitchen with dining area leading onto rear patio and large private garden. The first floor comprises of 3 spacious double bedrooms with a bathroom and separate WC with a staircase leading into the loft featuring 2 spacious double bedrooms with access to a shower room. Further benefits from Gas Central Heating, Double Glazed Windows, access to Garden Garage Storage.