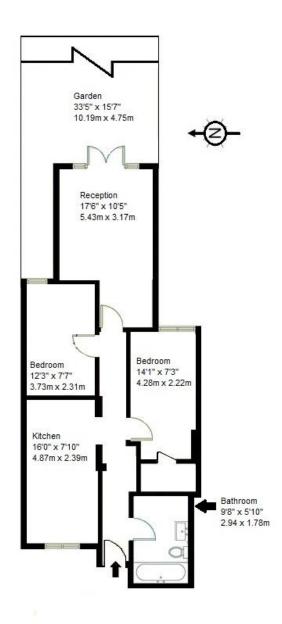

This highly modern ground floor flat boasts highly attractive interiors throughout and comprises of 2 spacious bright double bedrooms, a fully tiled bathroom featuring bath and shower as well as a fully fitted kitchen with dining area.

Further benefits from modern interiors as well as access to private garden as well as being in easy reach to transport links including Thameslink at Cricklewood and an array of Bus links to Swiss Cottage and Brent Cross.

Size: 672 Sq Ft (62.5 Sq M)

EPC: 77 C

Tenure: Leasehold+Share of Freehold Service Charge: 33.33 % on adhoc basis

Council Tax: Band D (£1943 per annum)

All viewings strictly via prior appointment.

Ground Floor Hendon Way, London NW2 2NR

Approx. Size: 672 Sq Ft (62.5 Sq M)

mapesburyproperty.co.uk