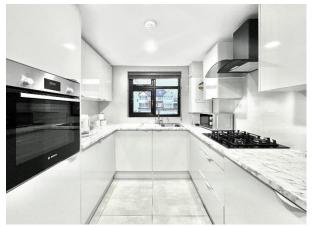

This highly modern ground floor flat boasts highly attractive interiors throughout and comprises of 2 spacious bright double bedrooms, a fully tiled bathroom featuring bath and shower as well as a fully fitted kitchen with dining area.