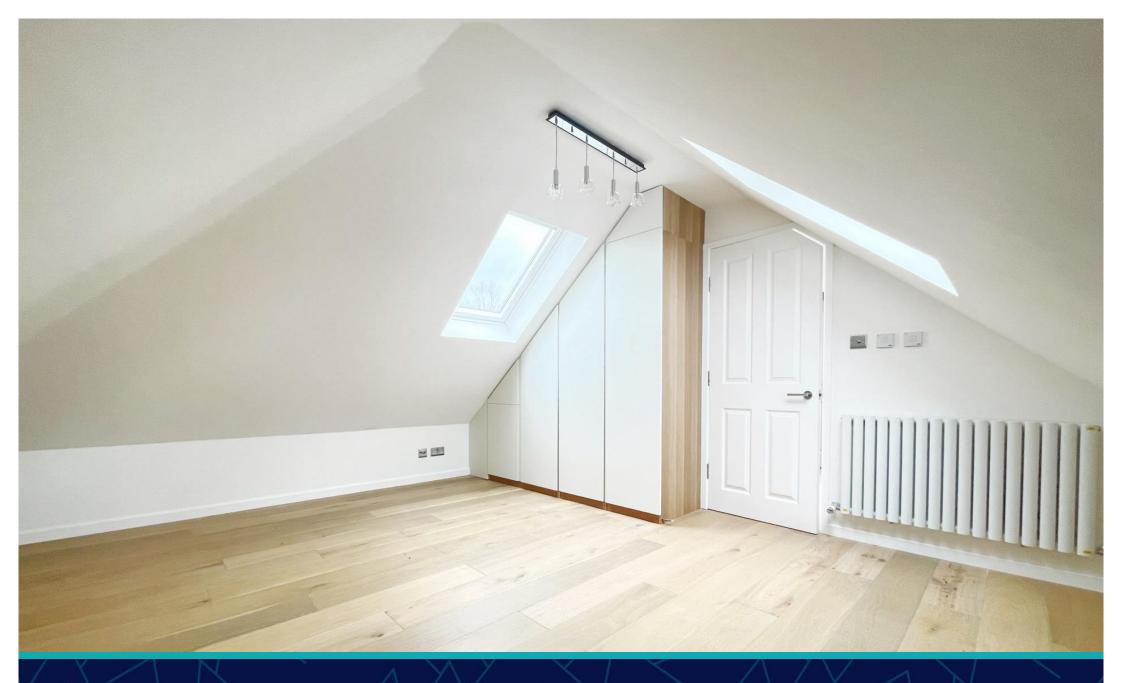

## £657.69 per week

• 3 Bed 2 Bath 2 Rec

• Modern Duplex with Loft

• Tastefully Decorated

• Fully Tiled Bathrooms

Wooden Floors

• Bright Interiors

• Fully Fitted Kitchen

This Modern Flat comprises of a fully fitted kitchen with built in appliances including an electric cooker and ample storage with worktop space, a spacious living/dining room with additional study room, three bright double bedrooms and a fully tiled family 2 bathrooms with shower.