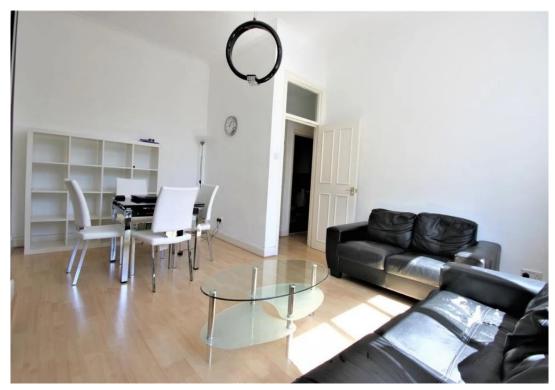

## £657.69 per week

• 3 Bed 2 Bath 2 Rec

• Modern Duplex with Loft

• Tastefully Decorated

• Fully Tiled Bathrooms

Wooden Floors

• Bright Interiors

• Fully Fitted Kitchen

This Modern Flat comprises of a fully fitted kitchen with built in appliances including an electric cooker and ample storage with worktop space, a spacious living/dining room with additional study room, three bright double bedrooms and a fully tiled family 2 bathrooms with shower.