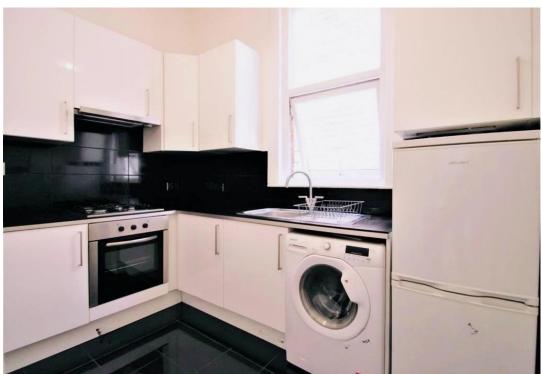

## £657.69 per week

• 3 Bed 2 Bath 2 Rec

• Modern Duplex with Loft

• Tastefully Decorated

• Fully Tiled Bathrooms

Wooden Floors

• Bright Interiors

• Fully Fitted Kitchen

This Modern Flat comprises of a fully fitted kitchen with built in appliances including an electric cooker and ample storage with worktop space, a spacious living/dining room with additional study room, three bright double bedrooms and a fully tiled family 2 bathrooms with shower.