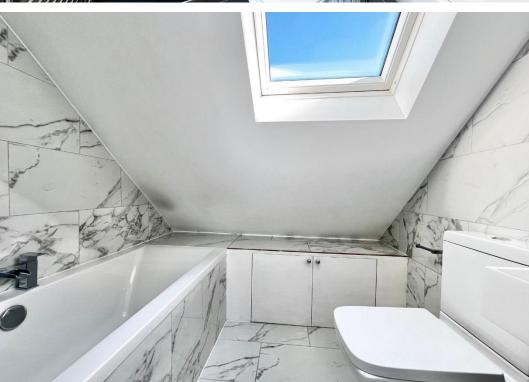

## per week

• 3 Bed 2 Bath 2 Rec

• Modern Duplex with Loft

• Tastefully Decorated

• Fully Tiled Bathrooms

Wooden Floors

• Bright Interiors

• Fully Fitted Kitchen

This Modern Flat comprises of a fully fitted kitchen with built in appliances including an electric cooker and ample storage with worktop space, a spacious living/dining room with additional study room, three bright double bedrooms and a fully tiled family 2 bathrooms with shower.