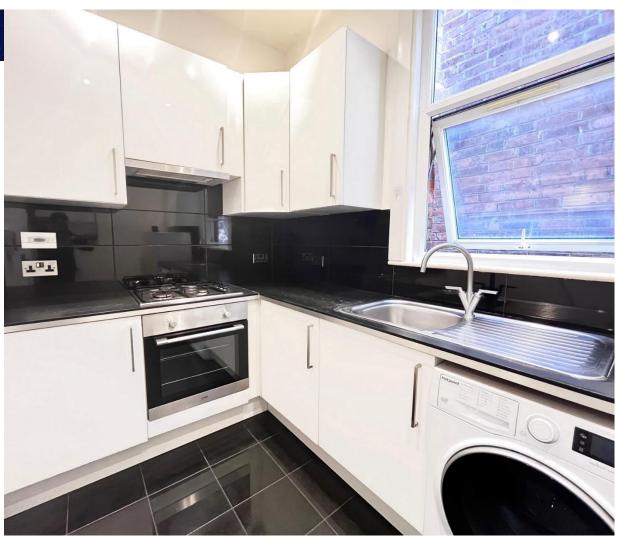

This Modern Flat comprises of a fully fitted kitchen with built in appliances including an electric cooker and ample storage with worktop space, a spacious living/dining room with additional study room, three bright double bedrooms and a fully tiled family 2 bathrooms with shower.