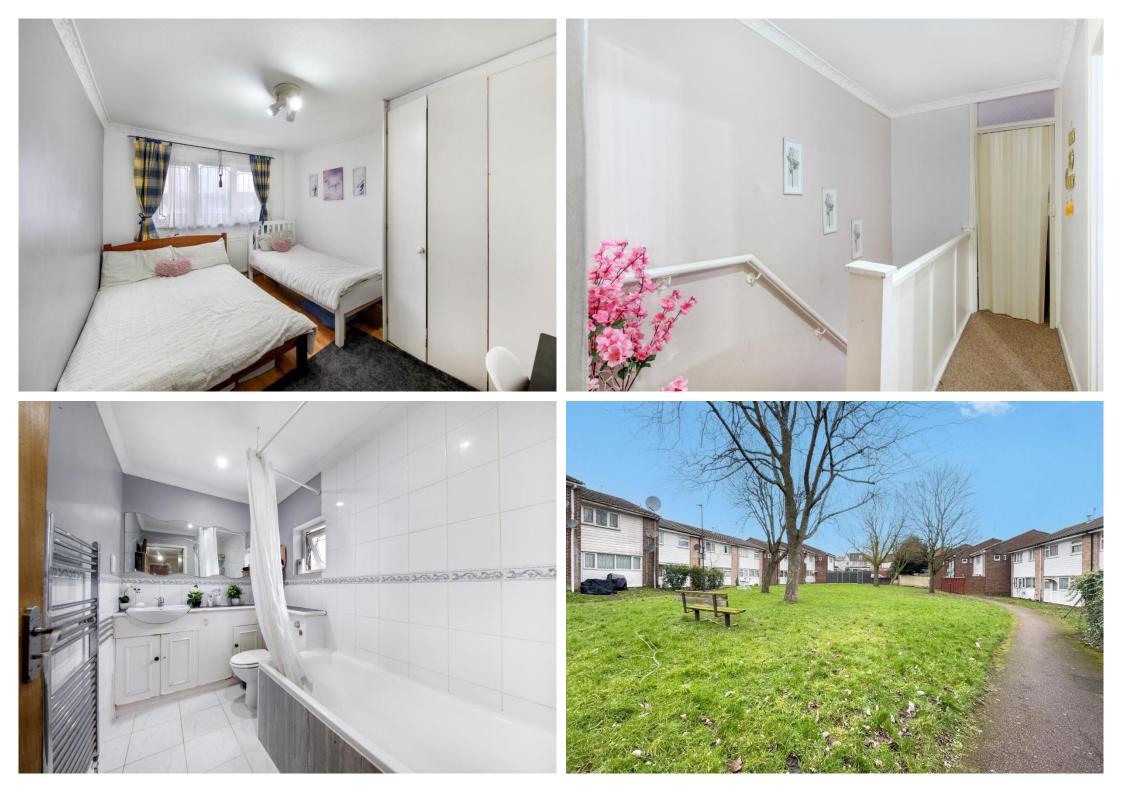

Large 3 Bedroom Terraced House ideal for Frist Time Buyers or Investors in Cricklewood's Mascots Close.

The property is offered chain free and comprises of 3 bedrooms (2 Double Bedrooms with 1 single room that can be used for office/storage), a large bright reception with direct access onto Garden, a separate Fully fitted kitchen and a Fully Tiled Bathroom. There is dual access to front patio and rear garden.

The open greenery of Gladstone Park is within easy reach making it an ideal location for a growing family or as an investment with development potential.

The property is offered chain-free and would be ideal for a First Time Buyer.