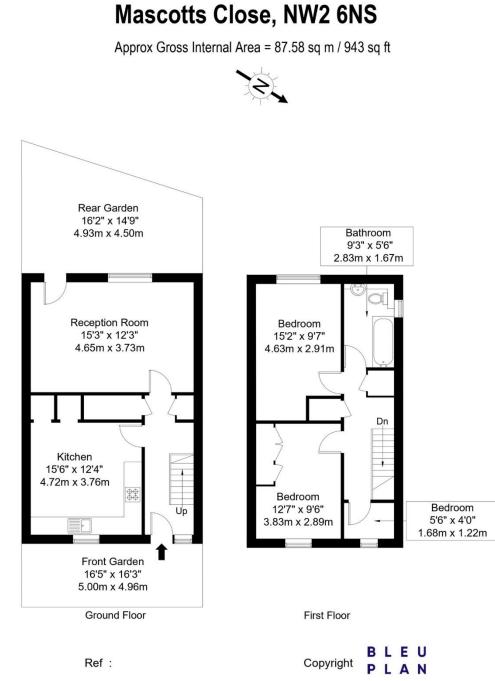

The Floor plan is not to scale and measurements and areas shown are approximate and therefore should be used for illustrative purposes only. The plan has been prepared in accordance with the RICS code of Measuring Practice and whilst we have confidence in the information produced it must not be relied on. Maximum lengths and widths are represented on the floor plan. If there is any aspect of particular importance, you should carry out or commission your own inspection of the property. Copyright @ BleuPlan