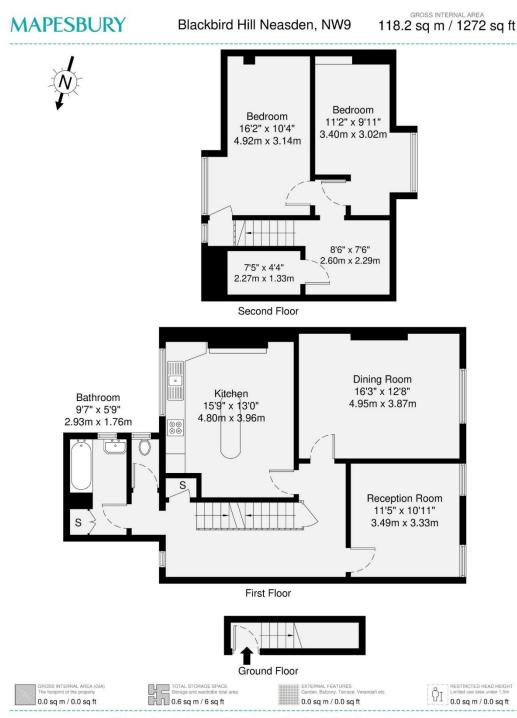

The property is presented over First and Second Floors boasting substantial living space with Four Spacious Bedrooms, a Large Open Plan Kitchen, Fully Tiled Bathroom and separate WC.

Tenure: Long Leasehold. Size: 1272 Sq Ft (118.2 Sq M). Council Tax: Band-D (£2036 Per Annum) EPC: 56

Located close to Wembley Park Underground Station (Jubilee Line, Metropolitan Line)

Bus Links: 182, 245, 297, 302, N98

All viewings strictly via prior appointment with Mapesbury.

Disclaimer : Floorplan measurements are approximate and are for illustrative purposes only. While we do not doubt the floorplan accuracy and completeness, you or your advisors should conduct a careful, independent investigation of the property in respect of monetary valuation.