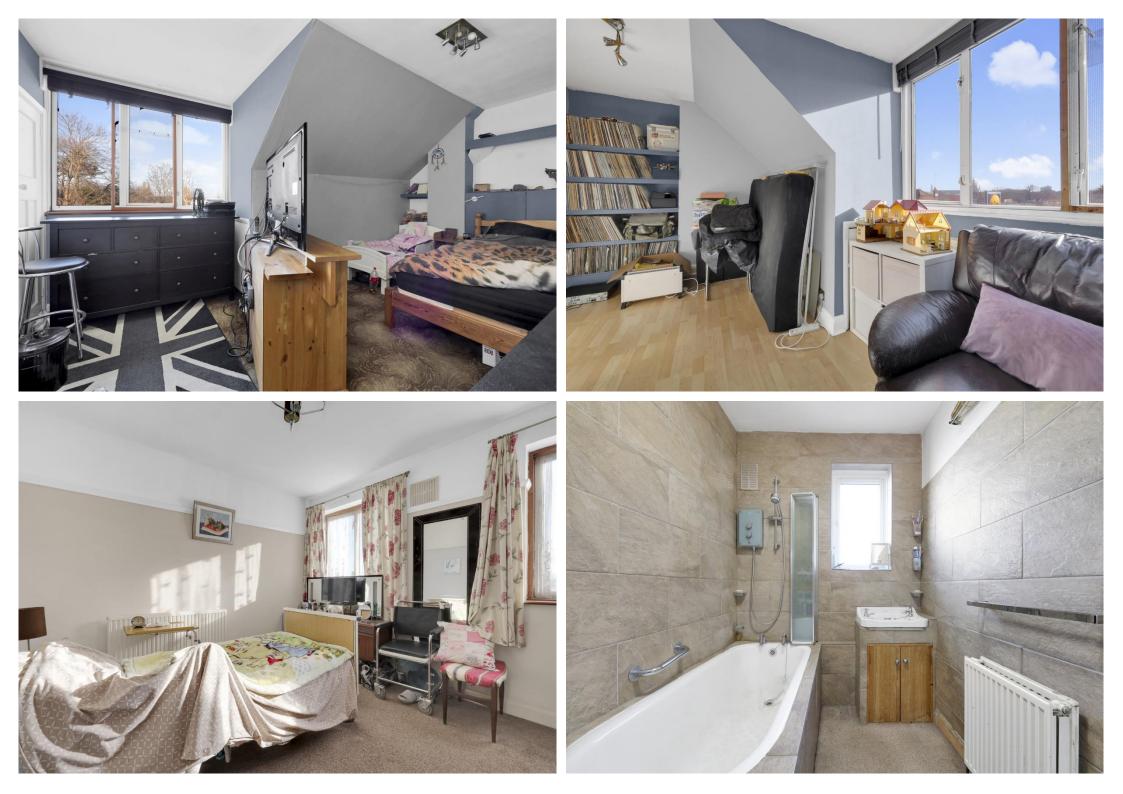

- Size: 1272 Sq Ft
- - Council Tax: D

Renovation Investment Opportunity in Neasden's Blackbird Hill, this substantial Four Bedroom Duplex Apartment is presented over 2 floors and boasts 1272 Sq Ft of accommodation. Ideally positioned within a busy high street location with excellent bus links in and around Central London.

The property is presented over First and Second Floors boasting substantial living space with Four Spacious Bedrooms, a Large Open Plan Kitchen, Fully Tiled Bathroom and separate WC.

Tenure: Long Leasehold. Size: 1272 Sq Ft (118.2 Sq M). Council Tax: Band-D (£2036 Per Annum) EPC: 56