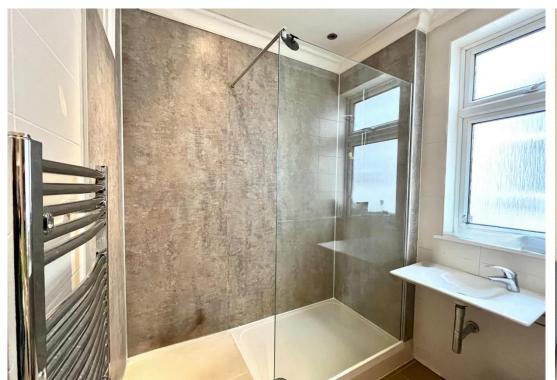

Stylish Bathroom & WC: A fully tiled family bathroom includes a shower over the bath, plus a separate WC for added convenience.

Additional features include double glazing, central heating, high ceilings, and wood flooring.