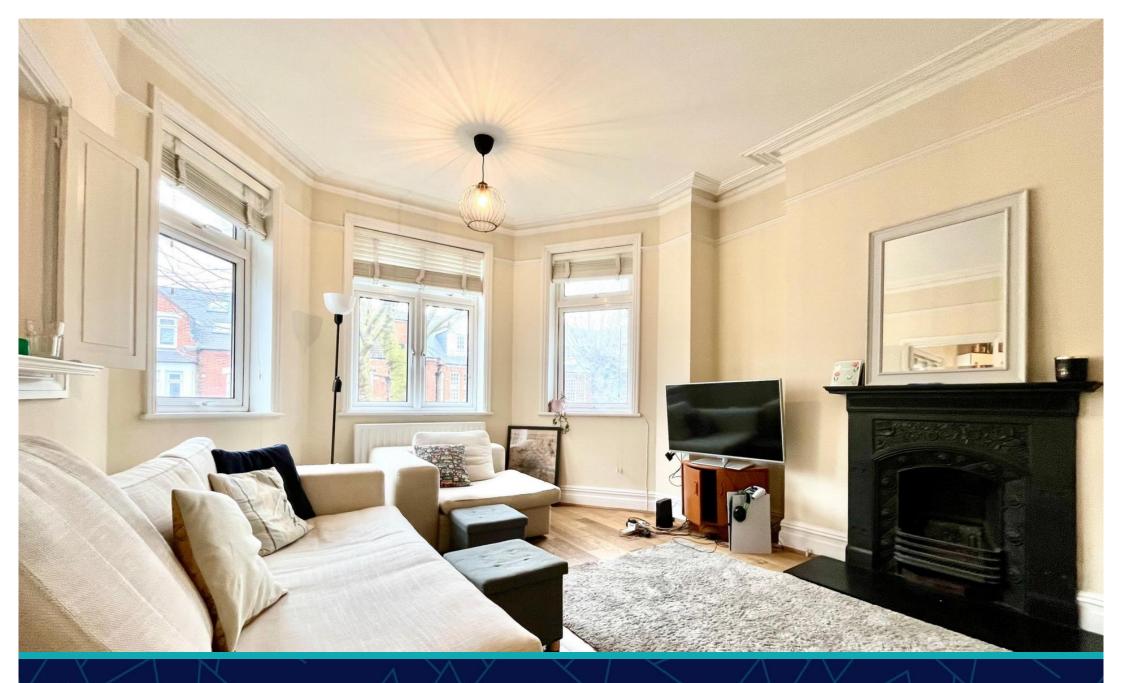

• EPC Rating D

Council Tax: C

Set over the first and second floors of a period conversion, this spacious flat is ideally located near Cricklewood Thameslink and Willesden Green Jubilee Line Station, offering excellent transport links.

Modern Kitchen/Reception: Fully fitted with integrated appliances, granite worktops, a bay window, and an original fireplace, blending style and function.

Three Spacious Bedrooms: The top-floor loft bedroom features skylights and eaves storage, while two bright double bedrooms on the first floor provide ample space.

Stylish Bathroom & WC: A fully tiled family bathroom includes a shower over the bath, plus a separate WC for added convenience.

Additional features include double glazing, central heating, high ceilings, and wood flooring.