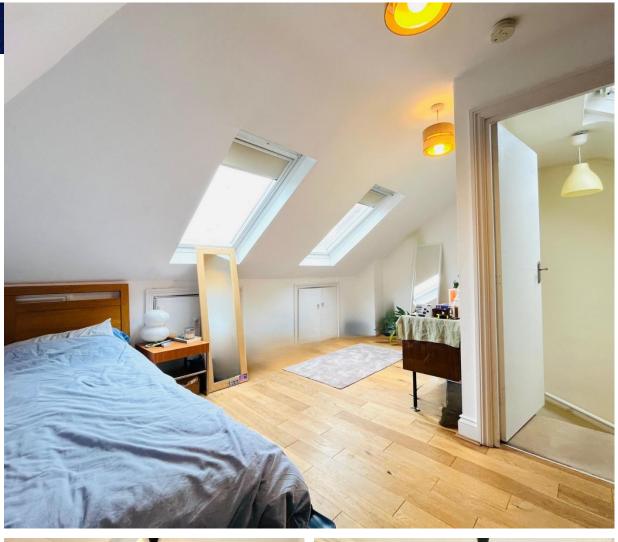

Modern Kitchen/Reception: Fully fitted with integrated appliances, granite worktops, a bay window, and an original fireplace, blending style and function.

Three Spacious Bedrooms: The top-floor loft bedroom features skylights and eaves storage, while two bright double bedrooms on the first floor provide ample space.