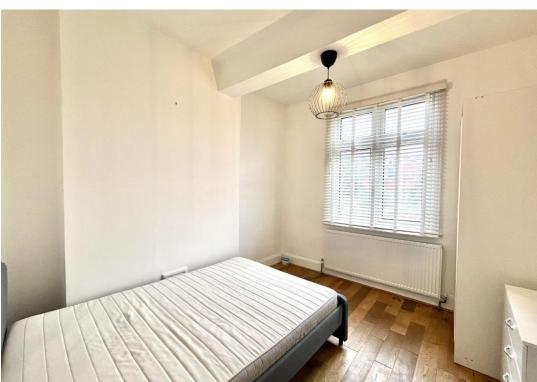

Modern Kitchen/Reception: Fully fitted with integrated appliances, granite worktops, a bay window, and an original fireplace, blending style and function.

Three Spacious Bedrooms: The top-floor loft bedroom features skylights and eaves storage, while two bright double bedrooms on the first floor provide ample space.