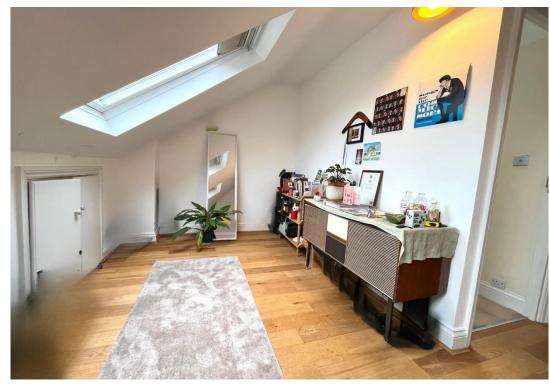

Modern Kitchen/Reception: Fully fitted with integrated appliances, granite worktops, a bay window, and an original fireplace, blending style and function.

Three Spacious Bedrooms: The top-floor loft bedroom features skylights and eaves storage, while two bright double bedrooms on the first floor provide ample space.