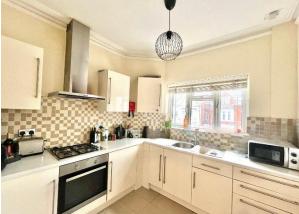

Modern Kitchen/Reception: Fully fitted with integrated appliances, granite worktops, a bay window, and an original fireplace, blending style and function.

Three Spacious Bedrooms: The top-floor loft bedroom features skylights and eaves storage, while two bright double bedrooms on the first floor provide ample space.