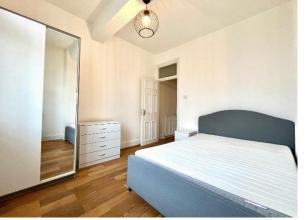

Modern Kitchen/Reception: Fully fitted with integrated appliances, granite worktops, a bay window, and an original fireplace, blending style and function.

Three Spacious Bedrooms: The top-floor loft bedroom features skylights and eaves storage, while two bright double bedrooms on the first floor provide ample space.