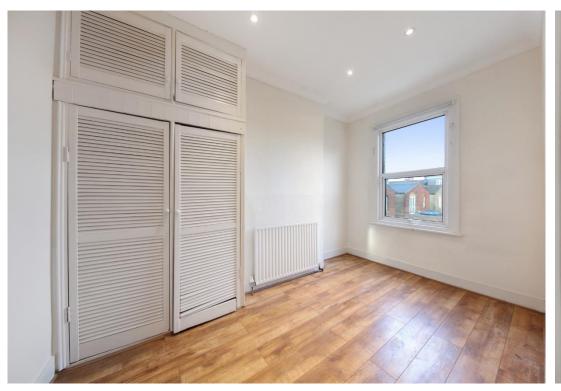

The property is offered Part-Furnished and comprises of 3 large double bedrooms (master bedroom with en-suite shower room and access to small balcony), a stunning reception boasting bay-windows, high ceilings and fireplace feature, an open plan fully fitted kitchen (with Gas Cooker/Extractor) with dining area, a fully tiled bathroom with shower and a separate utility room with washing machine and dryer.

Further benefits from high ceilings, wooden flooring, bay windows, fireplace feature and double glazing.

This stunning property is within walking distance of the amenities of Willesden Green including a large Sainsburys as well as an array of local restaurants, eateries, cafes and shops.