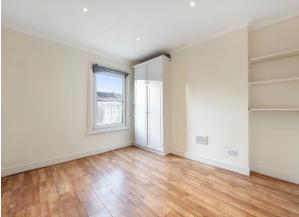

The property is offered Part-Furnished and comprises of 3 large double bedrooms (master bedroom with en-suite shower room and access to small balcony), a stunning reception boasting bay-windows, high ceilings and fireplace feature, an open plan fully fitted kitchen (with Gas Cooker/Extractor) with dining area, a fully tiled bathroom with shower and a separate utility room with washing machine and dryer.