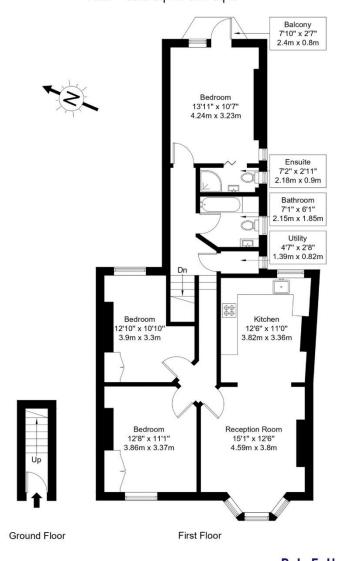

## **Huddlestone Road, NW2 5DL**

Approx Gross Internal Area = 88.8 sq m / 956 sq ft
Balcony = 1.5 sq m / 16 sq ft
Total = 90.3 sq m / 972 sq ft

Ref: Copyright PLA

The Floor plan is not to scale and measurements and areas shown are approximate and therefore should be used for illustrative purposes only. The plan has been prepared in accordance with the RICS code of Measuring Practice and whilst we have confidence in the information produced it must not be relied on. Maximum lengths and widths are represented on the floor plan.