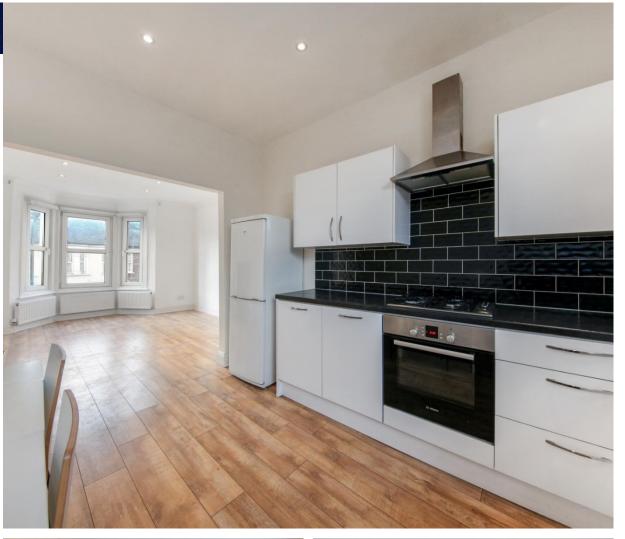

The property is offered Part-Furnished and comprises of 3 large double bedrooms (master bedroom with en-suite shower room and access to small balcony), a stunning reception boasting bay-windows, high ceilings and fireplace feature, an open plan fully fitted kitchen (with Gas Cooker/Extractor) with dining area, a fully tiled bathroom with shower and a separate utility room with washing machine and dryer.