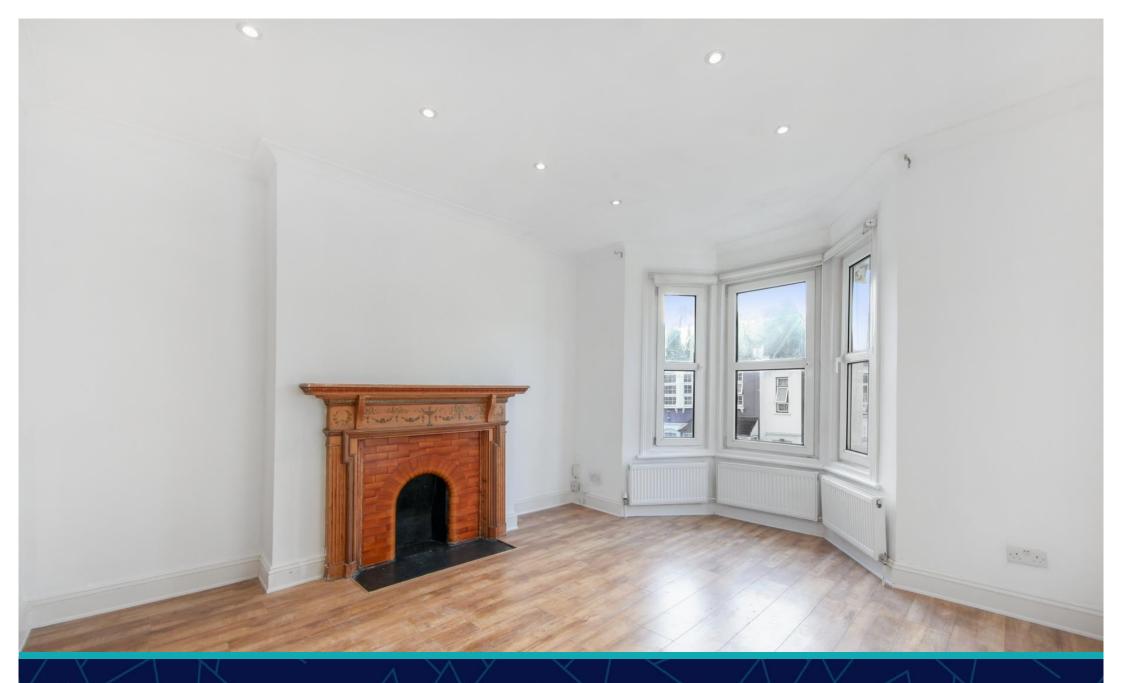

• EPC Rating C

Council Tax: C

Spacious 3 bedroom flat 2 bath top floor flat boasting wooden flooring throughout located in Willesden Green. Positioned within walking distance to the local high street amenities and London Underground. The property is ideal for professional sharers and is Student-Friendly.

The property is offered Part-Furnished and comprises of 3 large double bedrooms (master bedroom with en-suite shower room and access to small balcony), a stunning reception boasting bay-windows, high ceilings and fireplace feature, an open plan fully fitted kitchen (with Gas Cooker/Extractor) with dining area, a fully tiled bathroom with shower and a separate utility room with washing machine and dryer.

Further benefits from high ceilings, wooden flooring, bay windows, fireplace feature and double glazing.

This stunning property is within walking distance of the amenities of Willesden Green including a large Sainsburys as well as an array of local restaurants, eateries, cafes and shops.