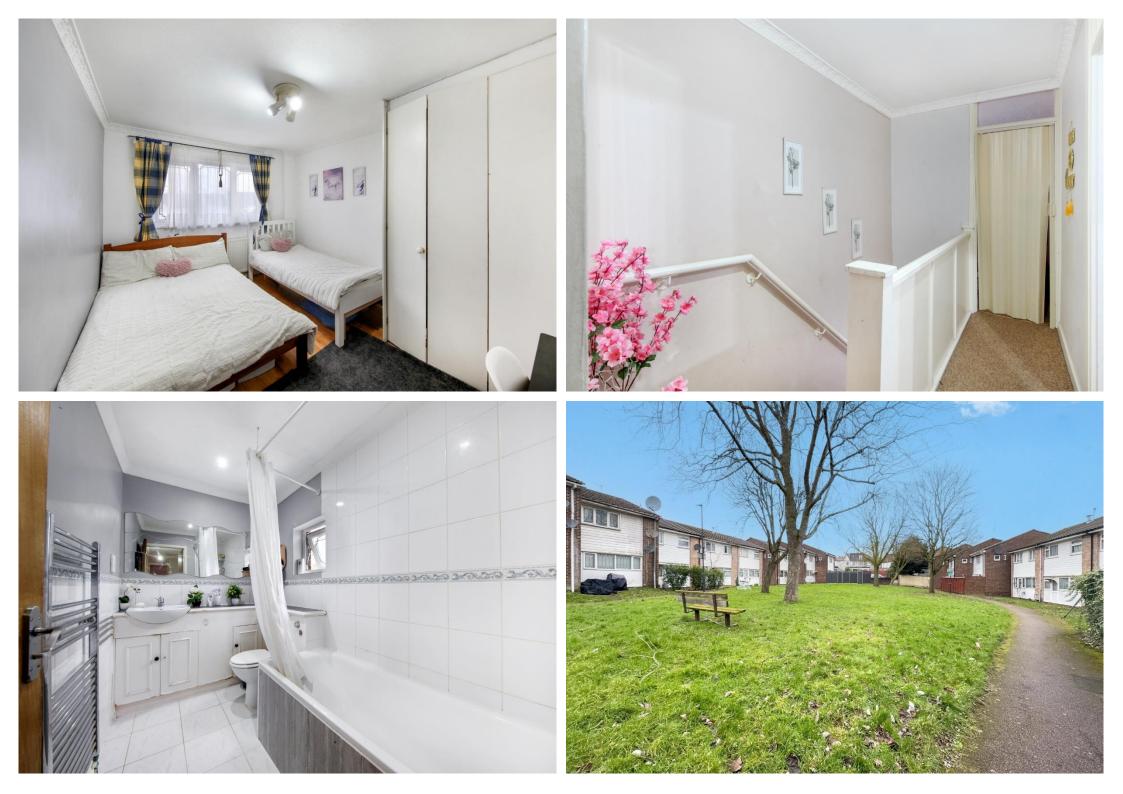

Large 3 Bedroom Terraced House ideal for Frist Time Buyers or Investors in Cricklewood's Mascots Close.

The property is offered chain free and comprises of 3 bedrooms (2 Double Bedrooms with 1 single room that can be used for office/storage), a large bright reception with direct access onto Garden, a separate Fully fitted kitchen and a Fully Tiled Bathroom. There is dual access to front patio and rear garden.