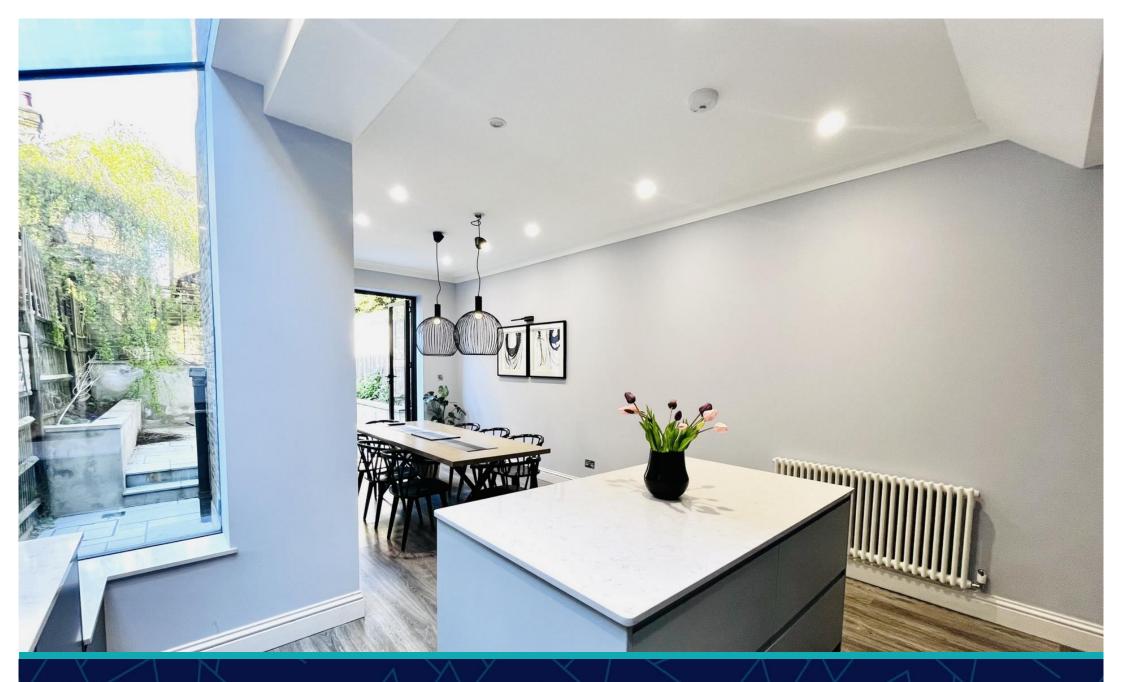

Upon entering, you're welcomed into a bright, airy reception room with high ceilings, a charming bay window, and an abundance of natural light creating a warm, inviting space to relax or entertain. To the rear, an impressive open-plan kitchen and dining area awaits. Finished in a contemporary style, the kitchen includes integrated appliances, ample storage, and opens onto a private rear patio garden—ideal for al fresco dining and family gatherings. A guest WC completes the ground floor.