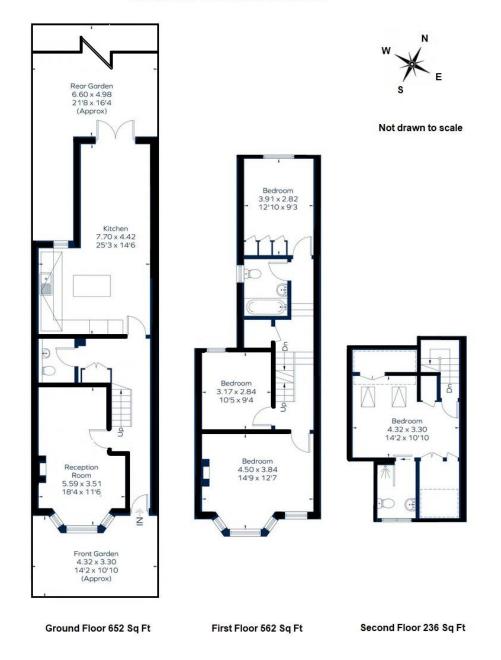

Discover this beautifully presented four-bedroom Boutique family residence, arranged over three generous floors and offering over 1,500 Sq Ft of stylish living space in a sought-after Lambeth location.

Upon entering, you're welcomed into a bright, airy reception room with high ceilings, a charming bay window, and an abundance of natural light creating a warm, inviting space to relax or entertain. To the rear, an impressive open-plan kitchen and dining area awaits. Finished in a contemporary style, the kitchen includes integrated appliances, ample storage, and opens onto a private rear patio garden—ideal for al fresco dining and family gatherings. A guest WC completes the ground floor.

The first floor features three spacious double bedrooms, each with built-in wardrobes, and a sleek family bathroom with modern fittings. The top floor is dedicated to the principal bedroom suite, offering excellent storage and a luxurious en-suite bathroom.