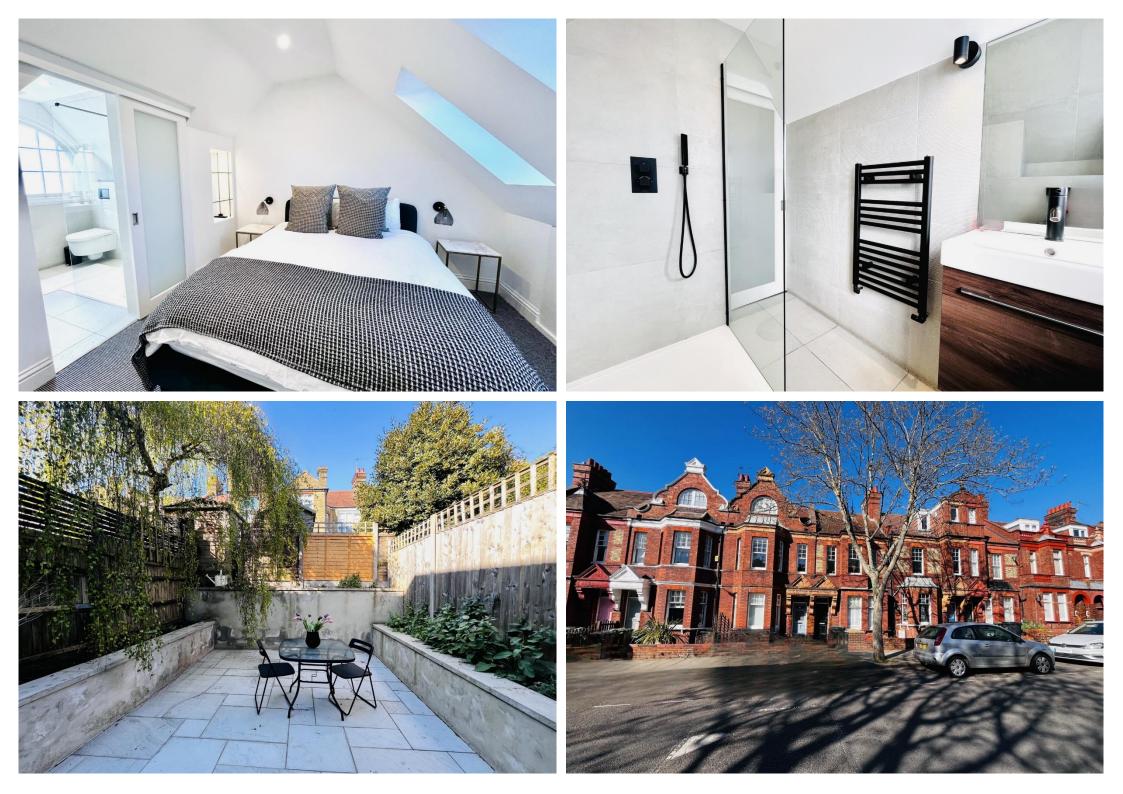

The first floor features three spacious double bedrooms, each with built-in wardrobes, and a sleek family bathroom with modern fittings. The top floor is dedicated to the principal bedroom suite, offering excellent storage and a luxurious en-suite bathroom.

Offered furnished, this outstanding property is ideal for families seeking space, comfort, and convenience in a well-connected residential setting.

Close to local amenities, schools, and green spaces such as Tooting Common, Tooting Bec Common, and Brockwell Park, with excellent transport links across Lambeth and Central London.