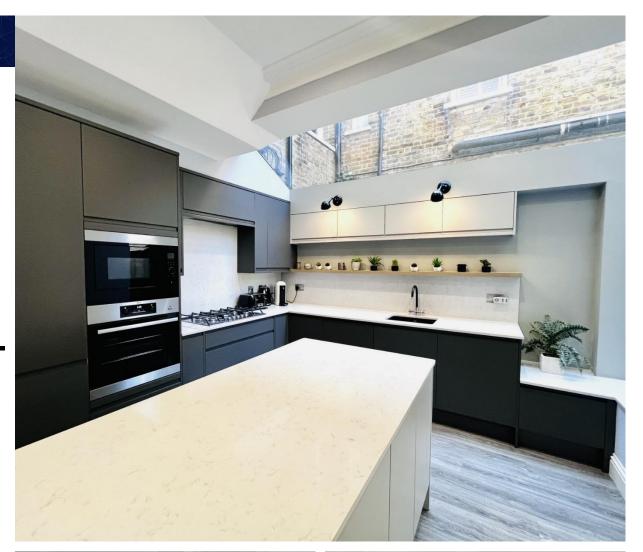

Upon entering, you're welcomed into a bright, airy reception room with high ceilings, a charming bay window, and an abundance of natural light creating a warm, inviting space to relax or entertain. To the rear, an impressive open-plan kitchen and dining area awaits. Finished in a contemporary style, the kitchen includes integrated appliances, ample storage, and opens onto a private rear patio garden—ideal for al fresco dining and family gatherings. A guest WC completes the ground floor.