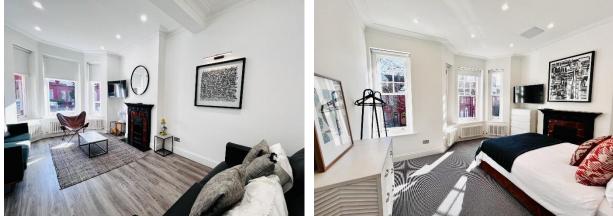

Upon entering, you're welcomed into a bright, airy reception room with high ceilings, a charming bay window, and an abundance of natural light creating a warm, inviting space to relax or entertain. To the rear, an impressive open-plan kitchen and dining area awaits. Finished in a contemporary style, the kitchen includes integrated appliances, ample storage, and opens onto a private rear patio garden—ideal for al fresco dining and family gatherings. A guest WC completes the ground floor.

The first floor features three spacious double bedrooms, each with built-in wardrobes, and a sleek family bathroom with modern fittings. The top floor is dedicated to the principal bedroom suite, offering excellent storage and a luxurious en-suite bathroom.